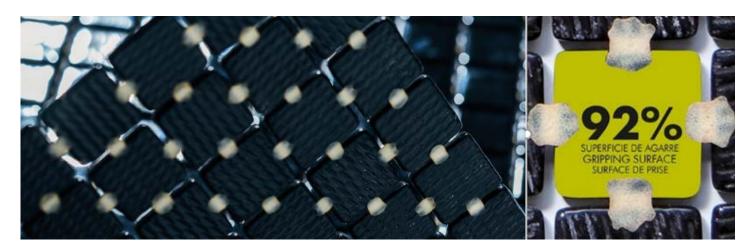

## **Jointpoint System**

Maximum grip surface. 92% Of the mosaic's surface is free for applying the adhesive. Durability guarantee.

Ease of installation. 25% Time saving compared with the paper-based panelling system.