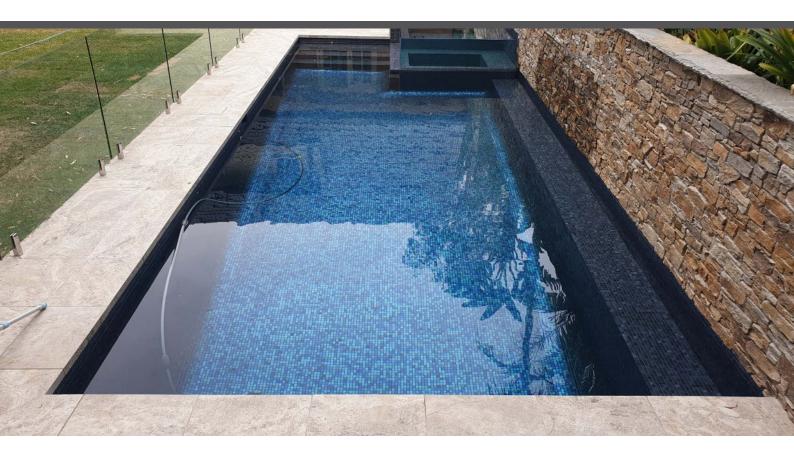

## Galaxy

AUSTRALIAN DESIGNER

Galaxy, from the Australian Designer collection, is a stunning mixes of colours, tone and texture designed for cladding interiors, swimming pools, spas, saunas and wellness spaces.