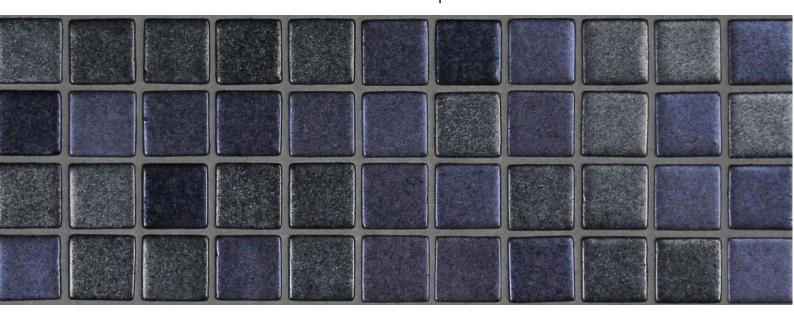

## Galaxy

AUSTRALIAN DESIGNER

Galaxy, from the Australian Designer collection, is a stunning mixes of colours, tone and texture designed for cladding interiors, swimming pools, spas, saunas and wellness spaces.