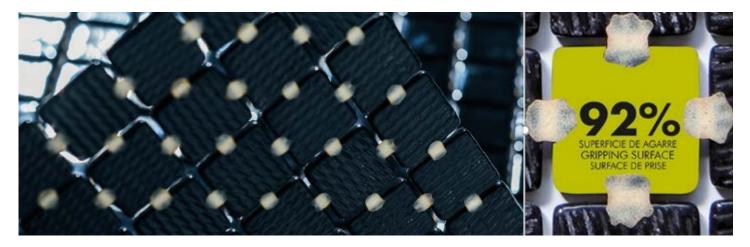

## **Jointpoint System**

Maximum grip surface. 92% Of the mosaic's surface is free for applying the adhesive. Durability guarantee.

Ease of installation. 25% Time saving compared with the paper-based panelling system.