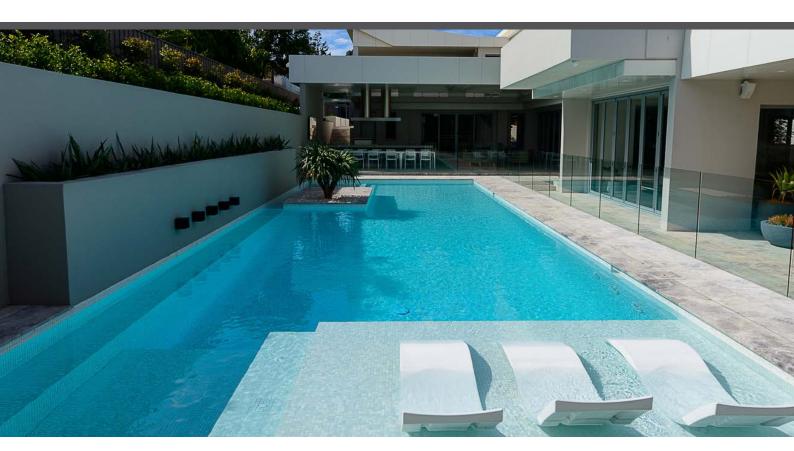

## White Russian

AUSTRALIAN DESIGNER

White Russian from the Australian Designer collection, is a stunning mixes of colours, tone and texture designed for cladding interiors, swimming pools, spas, saunas and wellness spaces.