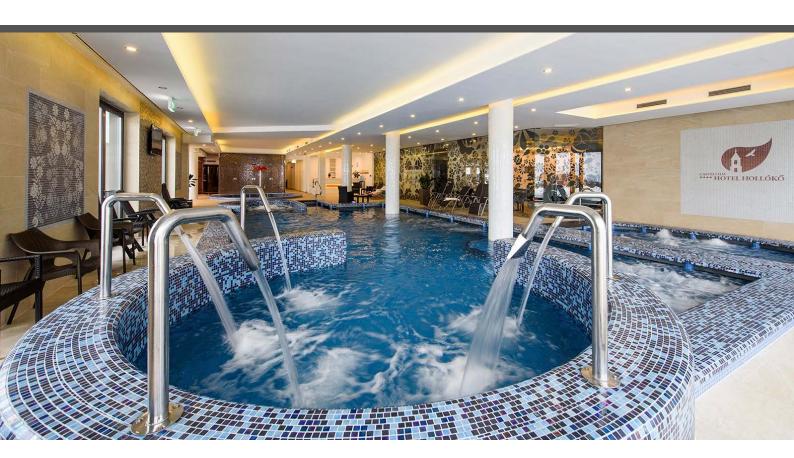

## **Blue Lagoon**

COCKTAIL

**Blue Lagoon**, from the Cocktail collection, is a blend of shiny mosaics specially designed for cladding interiors, swimming pools, spas, saunas and wellness spaces. Sometimes simplicity is the expression of complex elegance.