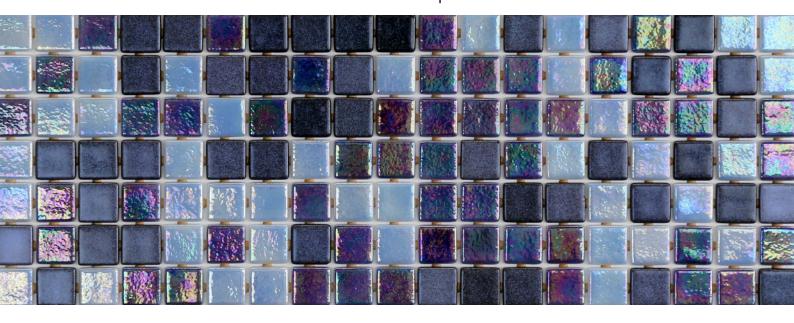

## **Blue Lagoon**

COCKTAIL

**Blue Lagoon**, from the Cocktail collection, is a blend of shiny mosaics specially designed for cladding interiors, swimming pools, spas, saunas and wellness spaces. Sometimes simplicity is the expression of complex elegance.