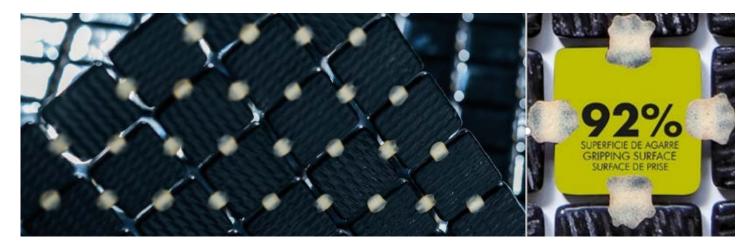

### **Jointpoint System**

Maximum grip surface. 92% Of the mosaic's surface is free for applying the adhesive. Durability guarantee.

Ease of installation. 25% Time saving compared with the paper-based panelling system.