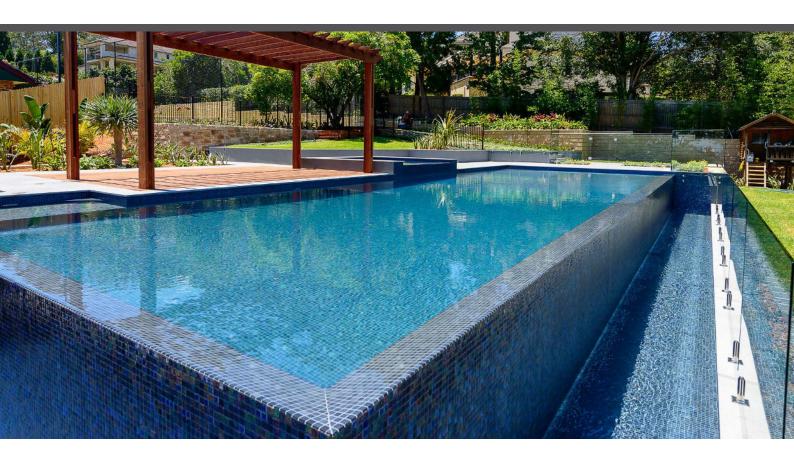

### **Blue Moon**

COCKTAIL

**Blue Moon**, from the Cocktail collection, is a blend of shiny mosaics specially designed for cladding interiors, swimming pools, spas, saunas and wellness spaces. Sometimes simplicity is the expression of complex elegance.