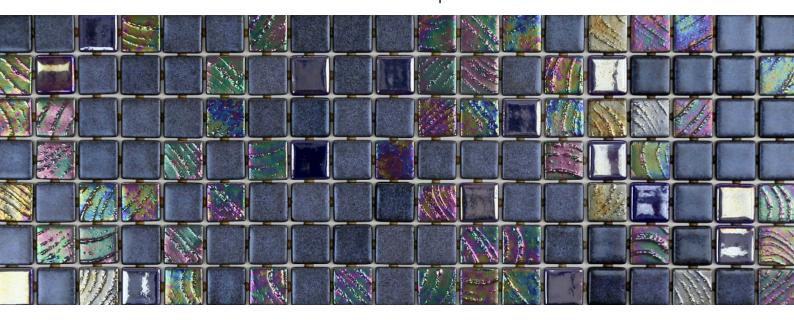

### **Blue Moon**

COCKTAIL

**Blue Moon**, from the Cocktail collection, is a blend of shiny mosaics specially designed for cladding interiors, swimming pools, spas, saunas and wellness spaces. Sometimes simplicity is the expression of complex elegance.