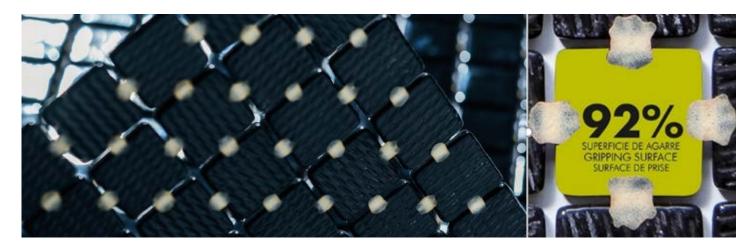

### **Jointpoint System**

Maximum grip surface. 92% Of the mosaic's surface is free for applying the adhesive. Durability guarantee.

Ease of installation. 25% Time saving compared with the paper-based panelling system.