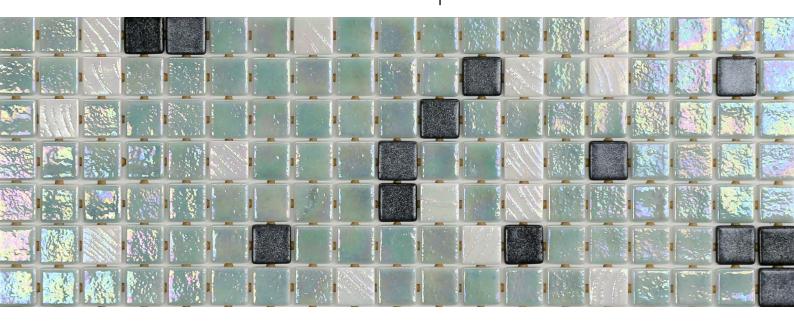

## Caipirinha

COCKTAIL

Caipirinha, from the Cocktail collection, is a blend of shiny mosaics specially designed for cladding interiors, swimming pools, spas, saunas and wellness spaces. Sometimes simplicity is the expression of complex elegance.