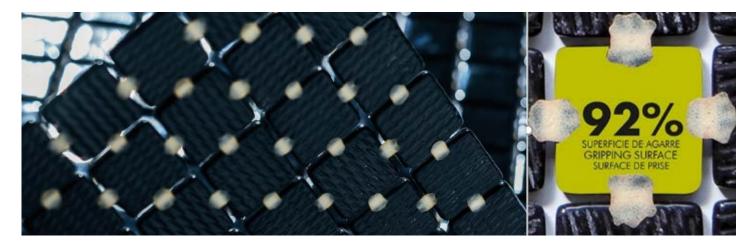

### **Jointpoint System**

Maximum grip surface. 92% Of the mosaic's surface is free for applying the adhesive. Durability guarantee.

Ease of installation. 25% Time saving compared with the paper-based panelling system.