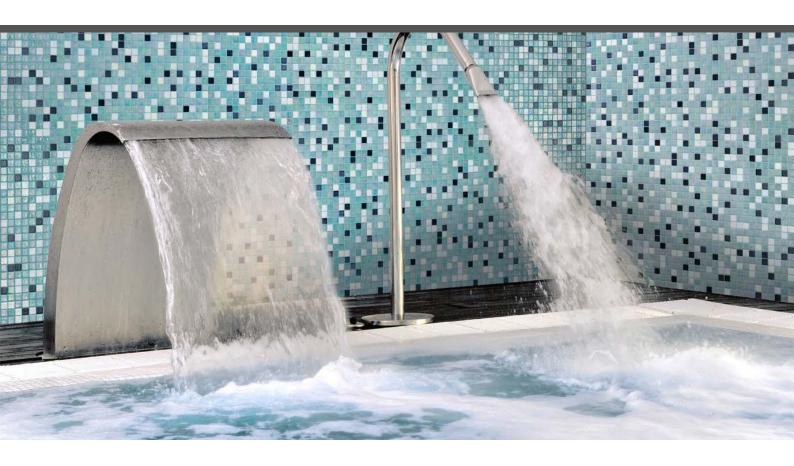

## Caipirinha

COCKTAIL

Caipirinha, from the Cocktail collection, is a blend of shiny mosaics specially designed for cladding interiors, swimming pools, spas, saunas and wellness spaces. Sometimes simplicity is the expression of complex elegance.