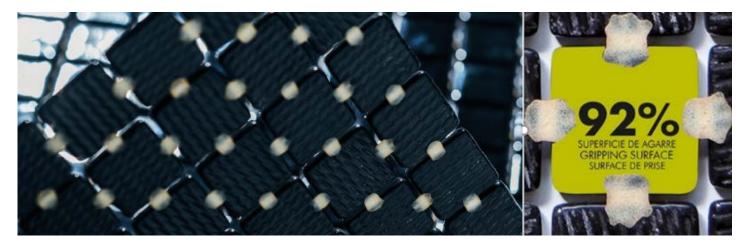

## **Jointpoint System**

Maximum grip surface. 92% Of the mosaic's surface is free for applying the adhesive. Durability guarantee.

Ease of installation. 25% Time saving compared with the paper-based panelling system.