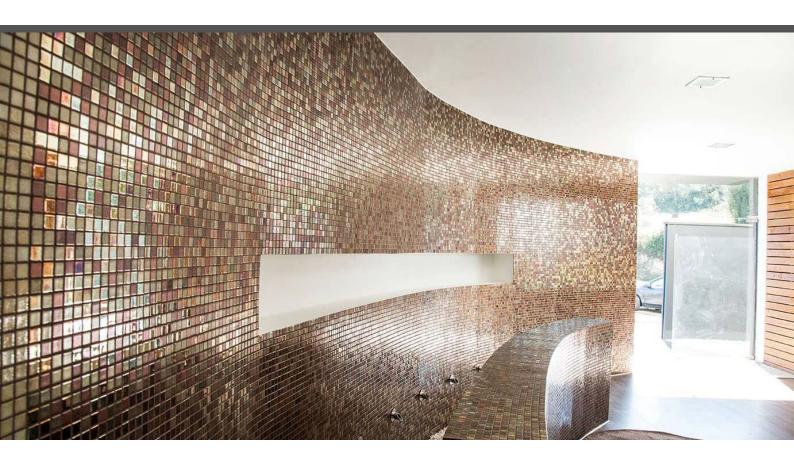

## Cosmopolitan

COCKTAIL

**Cosmopolitan**, from the Cocktail collection, is a blend of shiny mosaics specially designed for cladding interiors, swimming pools, spas, saunas and wellness spaces. Sometimes simplicity is the expression of complex elegance.