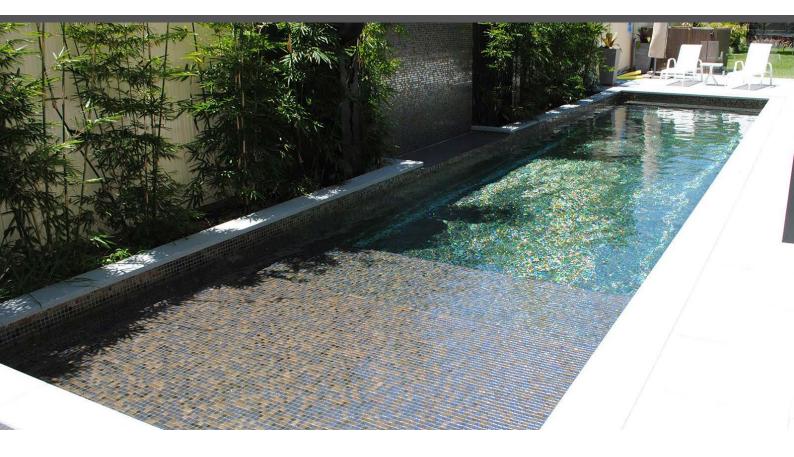

## **Kir Royal** COCKTAIL

**Kir Royal**, from the Cocktail collection, is a blend of shiny mosaics specially designed for cladding interiors, swimming pools, spas, saunas and wellness spaces. Sometimes simplicity is the expression of complex elegance.