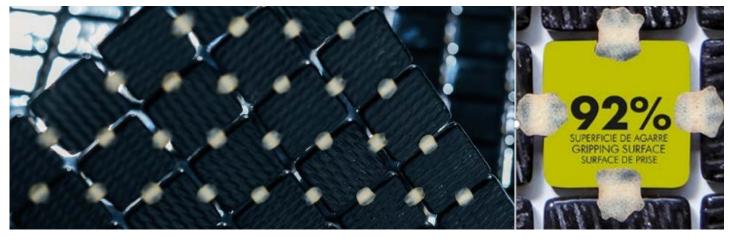

## **Jointpoint System**

Maximum grip surface. 92% Of the mosaic's surface is free for applying the adhesive. Durability guarantee.

Ease of installation. 25% Time saving compared with the paper-based panelling system.