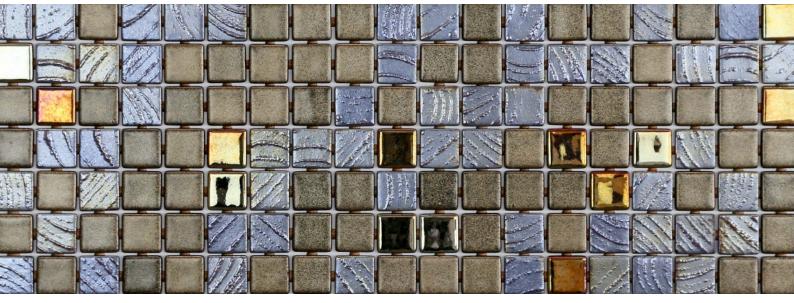

## **Kir Royal** COCKTAIL

**Kir Royal**, from the Cocktail collection, is a blend of shiny mosaics specially designed for cladding interiors, swimming pools, spas, saunas and wellness spaces. Sometimes simplicity is the expression of complex elegance.

## Available format & finish

**Tile Mix:** 45% Etna 45% Scorpio 10% Oxido