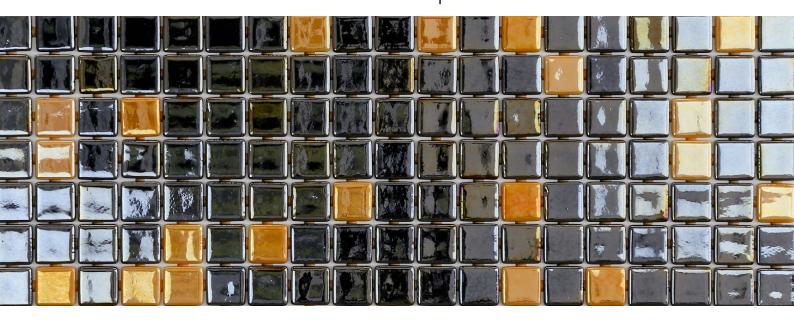

## Margarita

COCKTAIL

**Margarita**, from the Cocktail collection, is a blend of shiny mosaics specially designed for cladding interiors, swimming pools, spas, saunas and wellness spaces. Sometimes simplicity is the expression of complex elegance.

## **Available format & finish**

**Tile Mix:** 90% Lava 10% Aurum