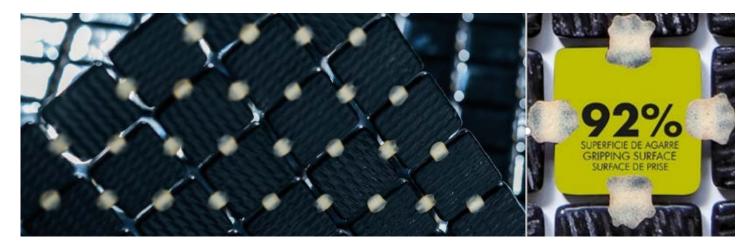

## **Jointpoint System**

Maximum grip surface. 92% Of the mosaic's surface is free for applying the adhesive. Durability guarantee.

Ease of installation. 25% Time saving compared with the paper-based panelling system.