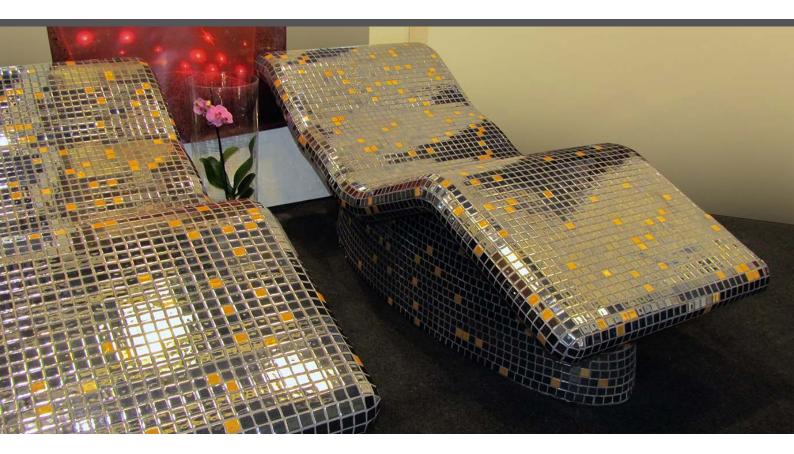

## Margarita

COCKTAIL

**Margarita**, from the Cocktail collection, is a blend of shiny mosaics specially designed for cladding interiors, swimming pools, spas, saunas and wellness spaces. Sometimes simplicity is the expression of complex elegance.