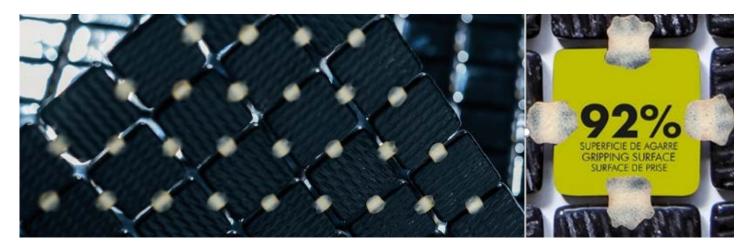

## **Jointpoint System**

Maximum grip surface. 92% Of the mosaic's surface is free for applying the adhesive. Durability guarantee.

Ease of installation. 25% Time saving compared with the paper-based panelling system.