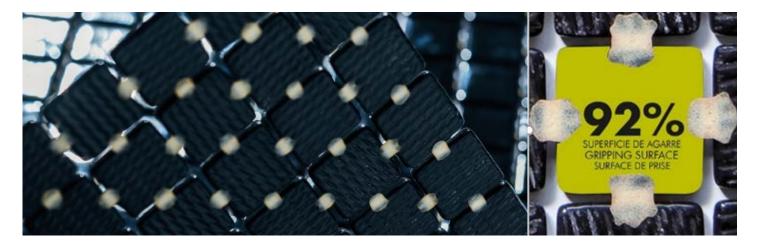

## **Jointpoint System**

Maximum grip surface. 92% Of the mosaic's surface is free for applying the adhesive. Durability guarantee.

Ease of installation. 25% Time saving compared with the paper-based panelling system.