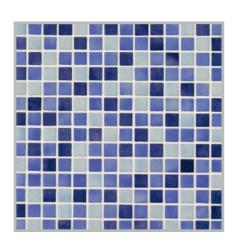

## 25002-C

DECO MIX

**25002-C,** from the mix collection, are colour blends from the Niebla and Lisa collections specially designed for cladding interiors, swimming pools, spas, saunas and wellness spaces. The most exquisite combinations.

## **Available format & finish**

**Tile Mix:** 30% 2562-B 45% 2505-A 25% 2521-B