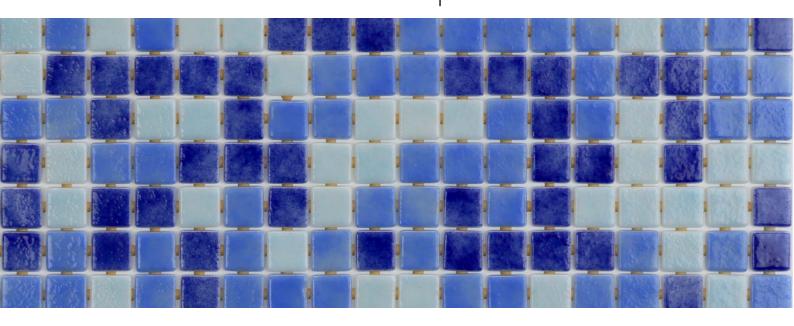

## 25002-C

DECO MIX

**25002-C,** from the mix collection, are colour blends from the Niebla and Lisa collections specially designed for cladding interiors, swimming pools, spas, saunas and wellness spaces. The most exquisite combinations.

## **Available format & finish**

**Tile Mix:** 30% 2562-B 45% 2505-A 25% 2521-B