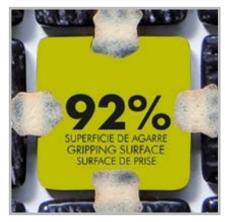

### **Jointpoint System**

Maximum grip surface 92% of the mosaic's surface is free for applying the adhesive. Durability guarantee.

Ease of installation. 25% time saving compared with the paper-based panelling system.