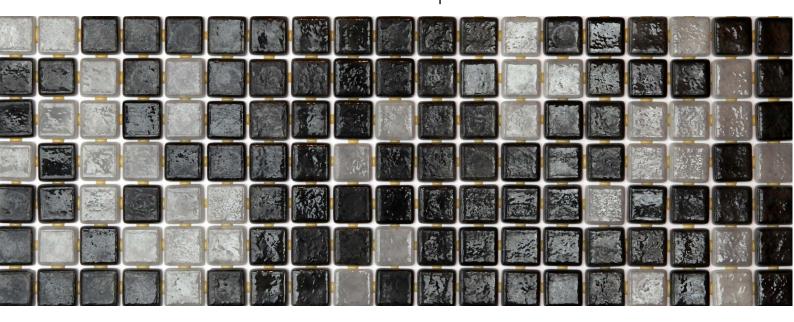

## 25007-C

DECO MIX

#### **Available format & finish**

25007-C, from the mix collection, are colour blends from the Niebla and Lisa collections specially designed for cladding interiors, swimming pools, spas, saunas and wellness spaces. The most exquisite combinations.

Tile Mix: 30% 2501-B 22% 2560-A 48% 2516-B