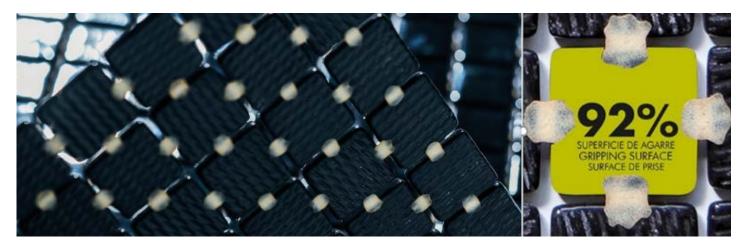

### **Jointpoint System**

Maximum grip surface. 92% Of the mosaic's surface is free for applying the adhesive. Durability guarantee.

Ease of installation. 25% Time saving compared with the paper-based panelling system.

Excellent finishes. Thanks to the ease of installation and visual control for tile placement.

Not affected by moisture. Does not expand or contract like mesh or paper-based panelling systems.

Exclusive jointpoint adhesive formula. Jointpoint provides the perfect combination of malleability and stiffness. It is flexible and easy to cut. Even the smallest area is uniform and controllable. Jointpoint has minimal

thickness and is very uniform and controllable.

| Water absorption       | UNE EN ISO 10545-3         | Result: E=0,1%            |
|------------------------|----------------------------|---------------------------|
| Scratch resistance     | UNE EN ISO 10545-7         | Classification: $PEI = 4$ |
| Stain resistance       | UNE EN ISO 10545-14        | Classification: 1-5-5     |
| Scratch hardness       | UNE 67101 (escala de Mohs) | Class 7                   |
| Resistance to freezing | UNE EN ISO 10545-12        | Resistant                 |
| Chemical resistance    | UNE EN ISO 10545-13        | Classification: A         |