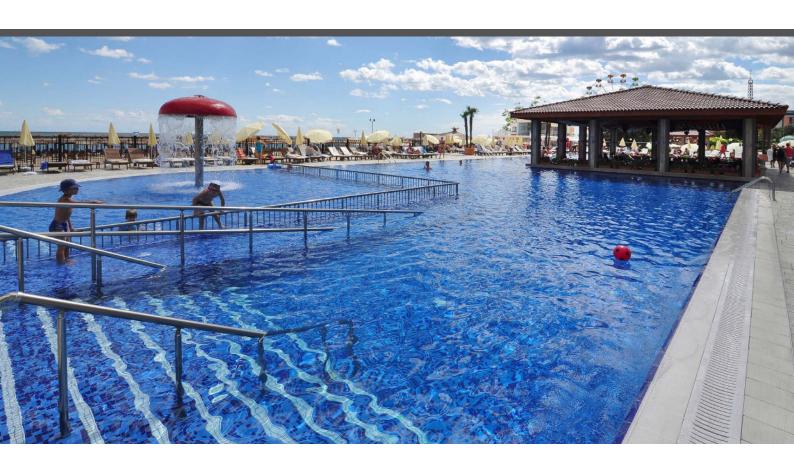

## 2577-C

DECO MIX

**2577-C,** from the mix collection, are colour blends from the Niebla and Lisa collections specially designed for cladding interiors, swimming pools, spas, saunas and wellness spaces. The most exquisite combinations.