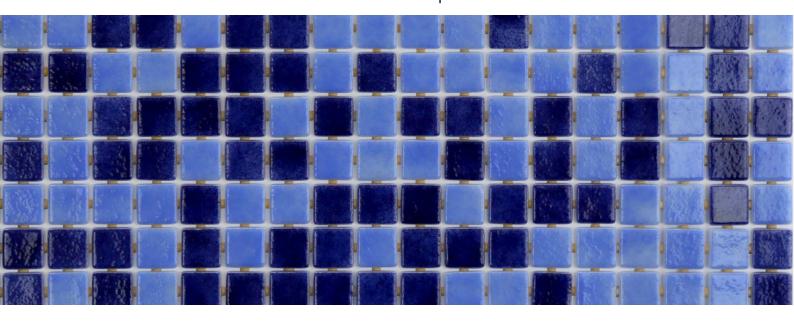

## 2577-C

DECO MIX

**2577-C,** from the mix collection, are colour blends from the Niebla and Lisa collections specially designed for cladding interiors, swimming pools, spas, saunas and wellness spaces. The most exquisite combinations.