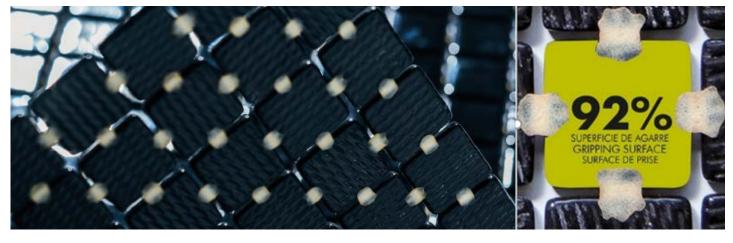

## **Jointpoint System**

Maximum grip surface. 92% Of the mosaic's surface is free for applying the adhesive. Durability guarantee.

Ease of installation. 25% Time saving compared with the paper-based panelling system.

Excellent finishes. Thanks to the ease of installation and visual control for tile placement.

Not affected by moisture. Does not expand or contract like mesh or paper-based panelling systems.

Exclusive jointpoint adhesive formula. Jointpoint provides the perfect combination of malleability and stiffness. It is flexible and easy to cut. Even the smallest area is uniform and controllable. Jointpoint has minimal thickness and is very uniform and controllable.