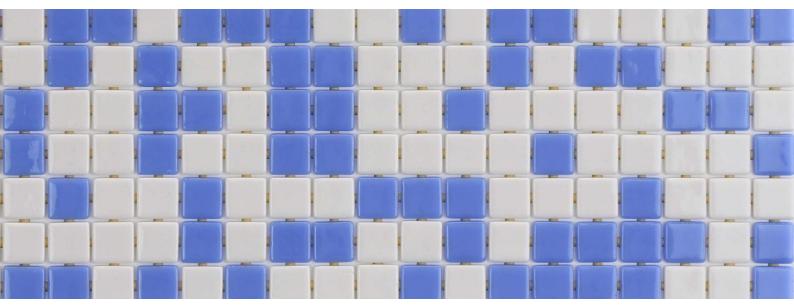

## 2578-B DECO MIX

2578-B, from the mix collection, are colour blends from the Niebla and Lisa collections specially designed for cladding interiors, swimming pools, spas, saunas and wellness spaces. The most exquisite combinations.