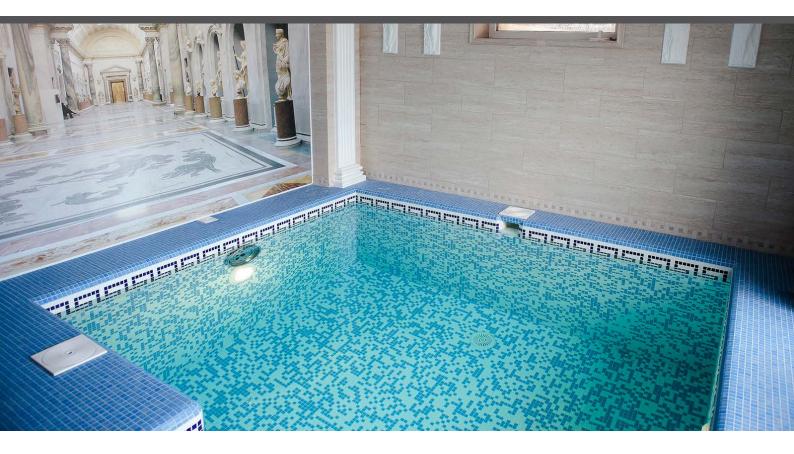

## 2578-B DECO MIX

2578-B, from the mix collection, are colour blends from the Niebla and Lisa collections specially designed for cladding interiors, swimming pools, spas, saunas and wellness spaces. The most exquisite combinations.