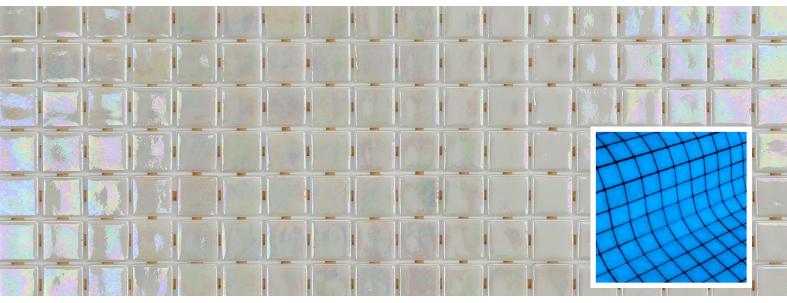

## Beige Iris

## Available format & finish

**Beige Iris**, from the fosforescente collection, are phosphorescent mosaics which charge up in the light and glow in the dark, specially designed for cladding interiors, swimming pools, spas, saunas and wellness spaces. Surprise yourself with glow-in-the-dark mosaics.