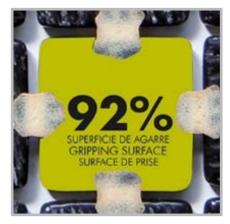

## **Jointpoint System**

Maximum grip surface 92% of the mosaic's surface is free for applying the adhesive. Durability guarantee.

Ease of installation. 25% time saving compared with the paper-based panelling system.