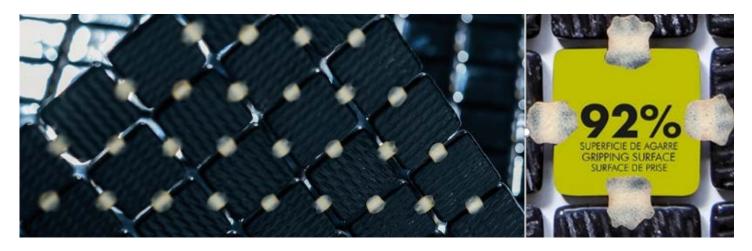

## **Jointpoint System**

Maximum grip surface. 92% Of the mosaic's surface is free for applying the adhesive. Durability guarantee.

Ease of installation. 25% Time saving compared with the paper-based panelling system.