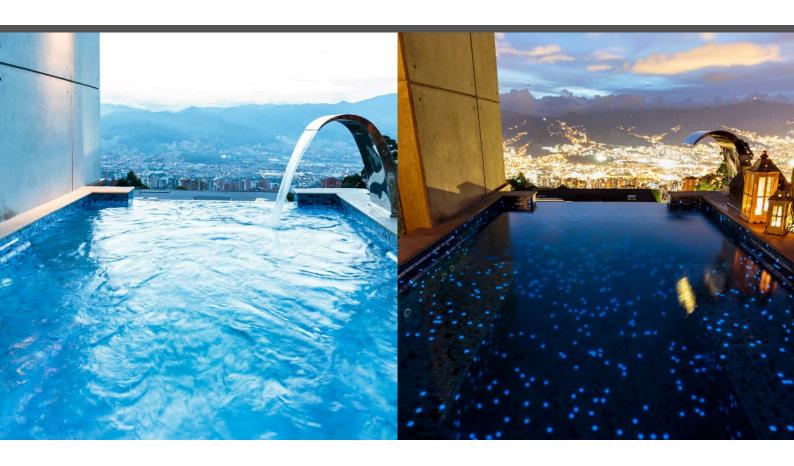

## **Delphinus**

FOSFO

**Delphinus**, from the fosforescente collection, are phosphorescent mosaics which charge up in the light and glow in the dark, specially designed for cladding interiors, swimming pools, spas, saunas and wellness spaces. Surprise yourself with glow-in-the-dark mosaics.

## **Available format & finish**

**DELPHINUS DAY** 

**DELPHINUS NIGHT** 