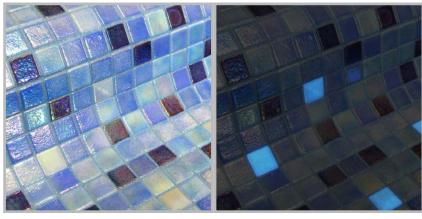

## **Delphinus**

FOSFO

**Delphinus**, from the fosforescente collection, are phosphorescent mosaics which charge up in the light and glow in the dark, specially designed for cladding interiors, swimming pools, spas, saunas and wellness spaces. Surprise yourself with glow-in-the-dark mosaics.

## **Available format & finish**

**DELPHINUS DAY** 

**DELPHINUS NIGHT** 