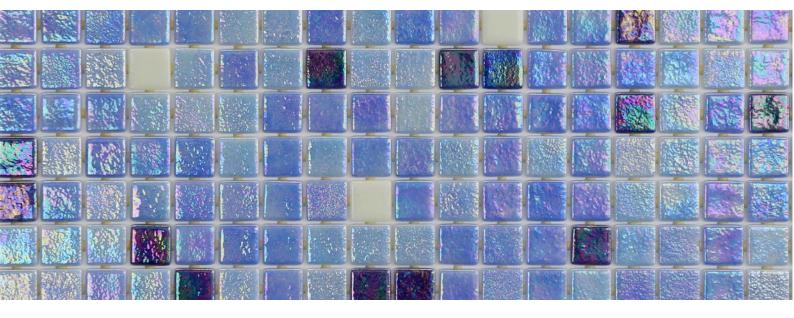

## **Delphinus**

FOSFO

**Delphinus**, from the fosforescente collection, are phosphorescent mosaics which charge up in the light and glow in the dark, specially designed for cladding interiors, swimming pools, spas, saunas and wellness spaces. Surprise yourself with glow-in-the-dark mosaics.

## **Available format & finish**

**DELPHINUS DAY** 

**DELPHINUS NIGHT** 