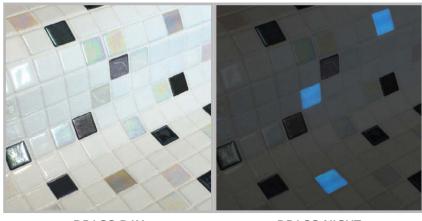

## **Draco**

FOSFO

**Draco**, from the fosforescente collection, are phosphorescent mosaics which charge up in the light and glow in the dark, specially designed for cladding interiors, swimming pools, spas, saunas and wellness spaces.

Surprise yourself with glow-in-the-dark mosaics.

## **Available format & finish**

DRACO DAY

**DRACO NIGHT** 