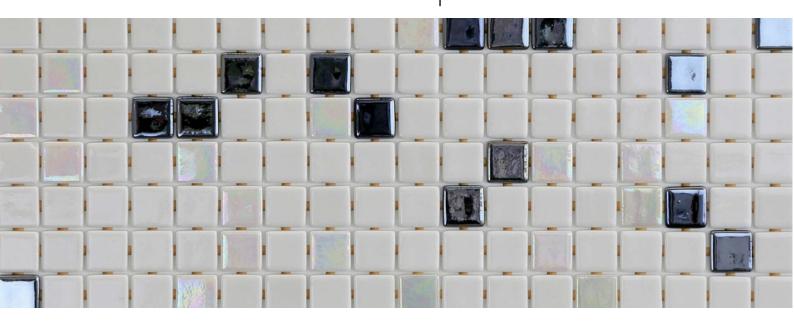

## **Draco**

FOSFO

**Draco**, from the fosforescente collection, are phosphorescent mosaics which charge up in the light and glow in the dark, specially designed for cladding interiors, swimming pools, spas, saunas and wellness spaces.

Surprise yourself with glow-in-the-dark mosaics.