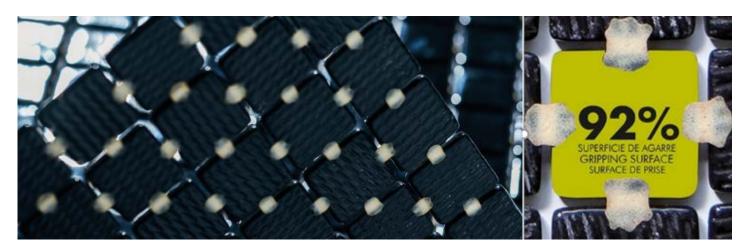

## **Jointpoint System**

Maximum grip surface. 92% Of the mosaic's surface is free for applying the adhesive. Durability guarantee.

Ease of installation. 25% Time saving compared with the paper-based panelling system.

Excellent finishes. Thanks to the ease of installation and visual control for tile placement.

Not affected by moisture. Does not expand or contract like mesh or paper-based panelling systems.

Exclusive jointpoint adhesive formula. Jointpoint provides the perfect combination of malleability and stiffness. It is flexible and easy to cut. Even the smallest area is uniform and controllable. Jointpoint has minimal