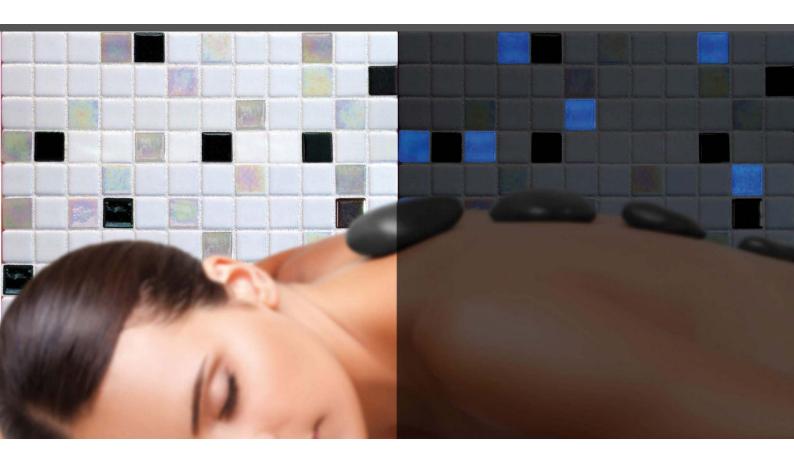

## **Draco**

FOSFO

**Draco**, from the fosforescente collection, are phosphorescent mosaics which charge up in the light and glow in the dark, specially designed for cladding interiors, swimming pools, spas, saunas and wellness spaces.

Surprise yourself with glow-in-the-dark mosaics.