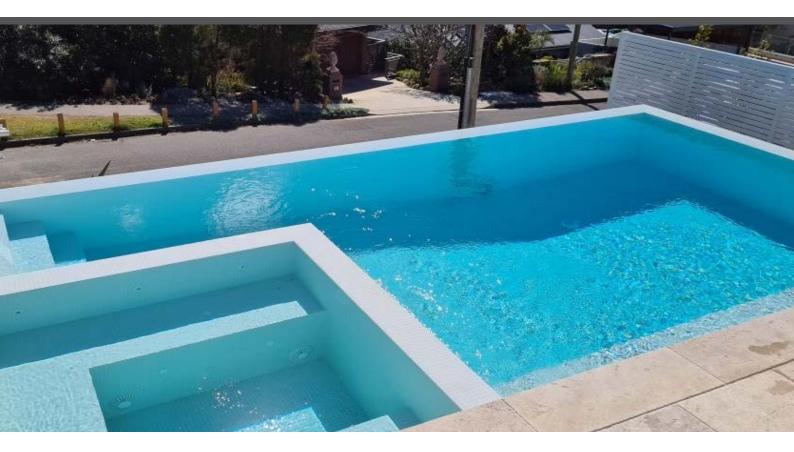

## Eggshell BASIC RANGE

**Eggshell,** from the Basic collection, is designed for cladding interiors, swimming pools, spas, saunas and wellness spaces. Affordable Pool tile with the same ezarri quality you know and trust. Everyone deserves a fully tiled pool - no matter your budget.