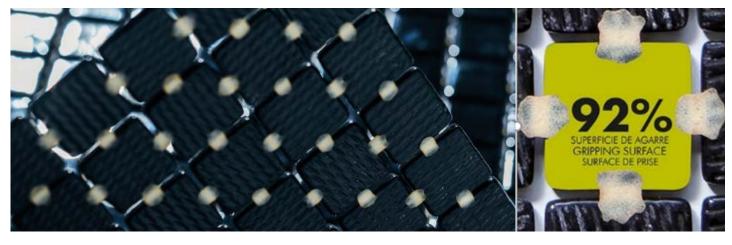

## **Jointpoint System**

Maximum grip surface. 92% Of the mosaic's surface is free for applying the adhesive. Durability guarantee.

Ease of installation. 25% Time saving compared with the paper-based panelling system.