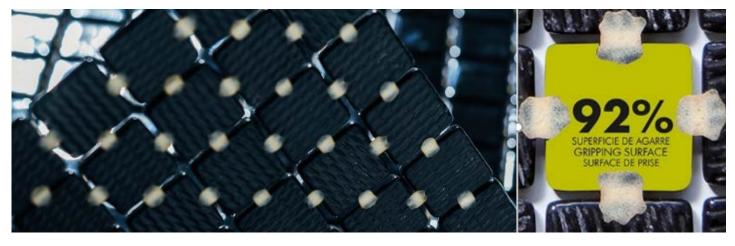

## **Jointpoint System**

Maximum grip surface. 92% Of the mosaic's surface is free for applying the adhesive. Durability guarantee.

Ease of installation. 25% Time saving compared with the paper-based panelling system.