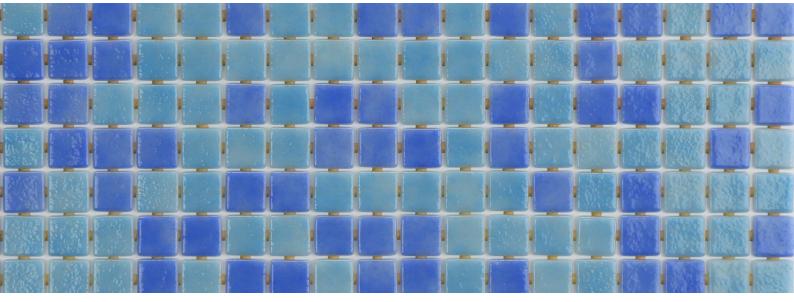

## 25004-В

DECO MIX

**25004-B,** from the mix collection, are colour blends from the Niebla and Lisa collections specially designed for cladding interiors, swimming pools, spas, saunas and wellness spaces. The most exquisite combinations.

## Available format & finish

**Tile Mix:** 50% 2508-A 50% 2505-A