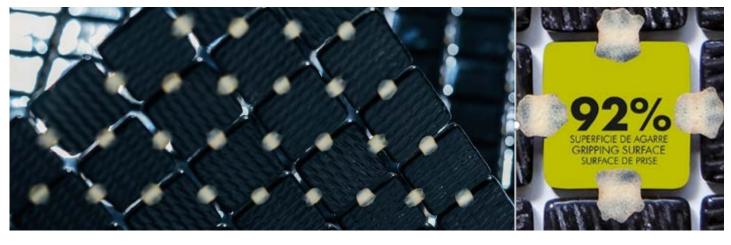

## **Jointpoint System**

Maximum grip surface. 92% Of the mosaic's surface is free for applying the adhesive. Durability guarantee.

Ease of installation. 25% Time saving compared with the paper-based panelling system.