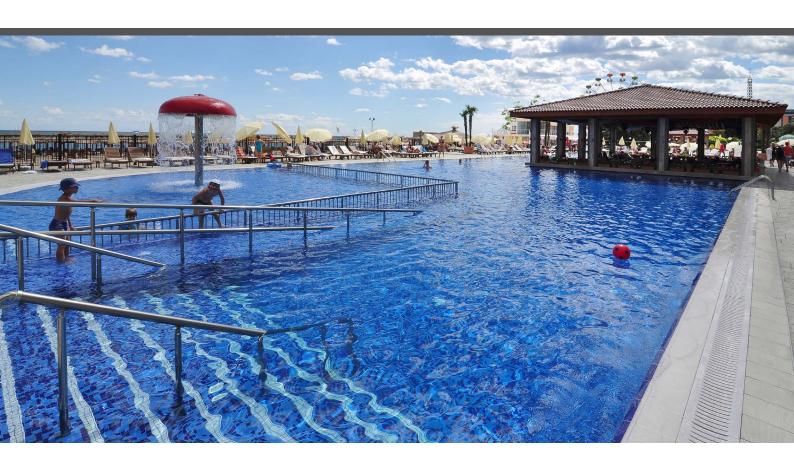

## 2577-C

DECO MIX

**2577-C,** from the mix collection, are colour blends from the Niebla and Lisa collections specially designed for cladding interiors, swimming pools, spas, saunas and wellness spaces. The most exquisite combinations.