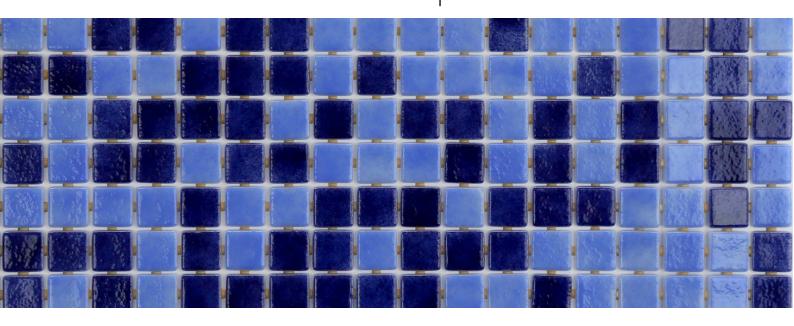

## 2577-C

DECO MIX

**2577-C,** from the mix collection, are colour blends from the Niebla and Lisa collections specially designed for cladding interiors, swimming pools, spas, saunas and wellness spaces. The most exquisite combinations.