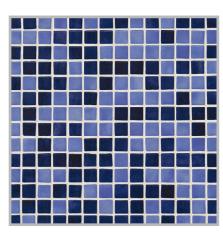

### **Jointpoint System**

Maximum grip surface. 92% Of the mosaic's surface is free for applying the adhesive. Durability guarantee.

Ease of installation. 25% Time saving compared with the paper-based panelling system.