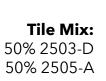

## 2577-C

DECO MIX

**2577-C,** from the mix collection, are colour blends from the Niebla and Lisa collections specially designed for cladding interiors, swimming pools, spas, saunas and wellness spaces. The most exquisite combinations.