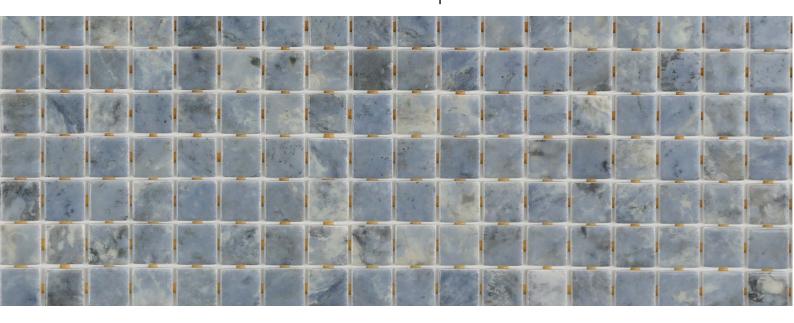

## Celestite

GEMMA

Celestite in the Gemma collection is a gloss mosaic in blue tones specially designed for cladding interiors, swimming pools, spas, saunas and wellness spaces. Inspired by Gemma Mengual.