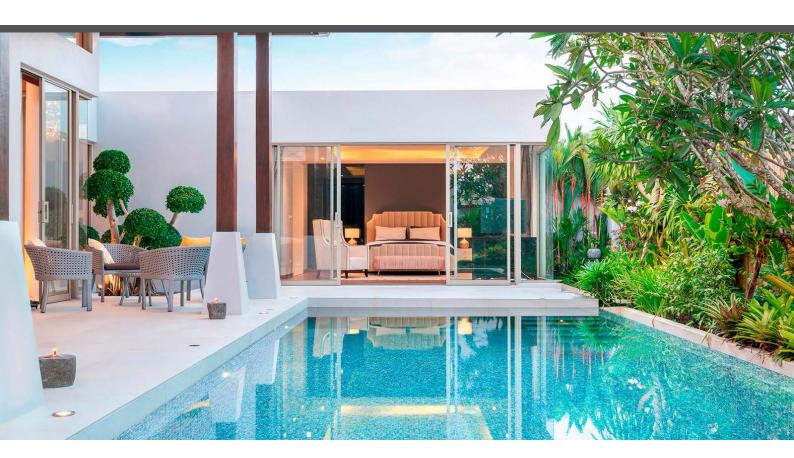

## Celestite

GEMMA

Celestite in the Gemma collection is a gloss mosaic in blue tones specially designed for cladding interiors, swimming pools, spas, saunas and wellness spaces. Inspired by Gemma Mengual.