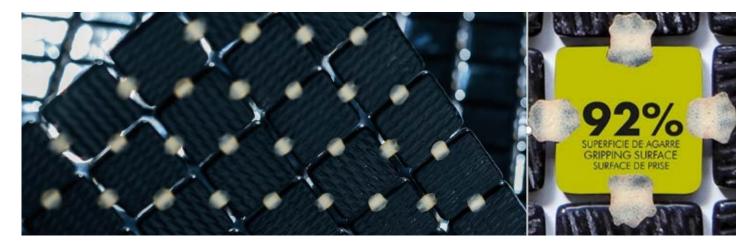

### **Jointpoint System**

Maximum grip surface. 92% Of the mosaic's surface is free for applying the adhesive. Durability guarantee.

Ease of installation. 25% Time saving compared with the paper-based panelling system.

Excellent finishes. Thanks to the ease of installation and visual control for tile placement.

Not affected by moisture. Does not expand or contract like mesh or paper-based panelling systems.

Exclusive jointpoint adhesive formula. Jointpoint provides the perfect combination of malleability and stiffness. It is flexible and easy to cut. Even the smallest area is uniform and controllable. Jointpoint has minimal