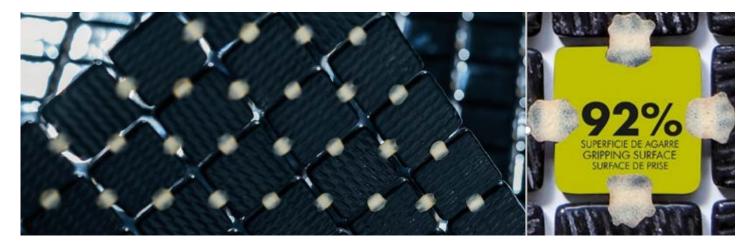

## **Jointpoint System**

Maximum grip surface. 92% Of the mosaic's surface is free for applying the adhesive. Durability guarantee.

Ease of installation. 25% Time saving compared with the paper-based panelling system.