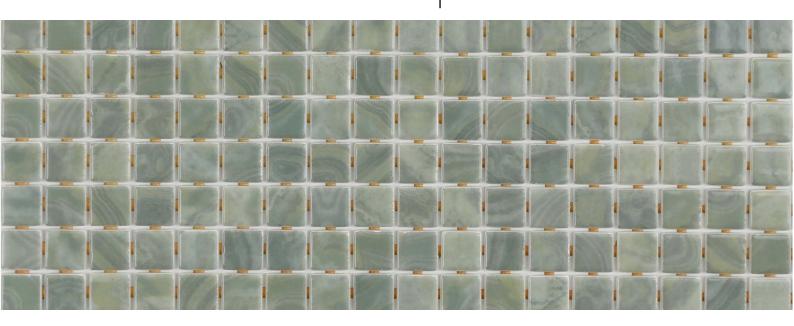

## Lace

GEMMA

**Lace** in the Gemma collection is a gloss mosaic in green tones specially designed for cladding interiors, swimming pools, spas, saunas and wellness spaces. Inspired by Gemma Mengual.