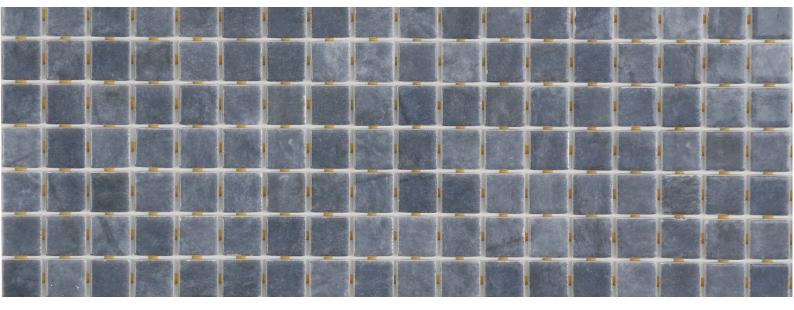

## Lapis GEMMA

**Lapis** in the Gemma collection is a gloss mosaic in blue tones specially designed for cladding interiors, swimming pools, spas, saunas and wellness spaces. Inspired by Gemma Mengual.