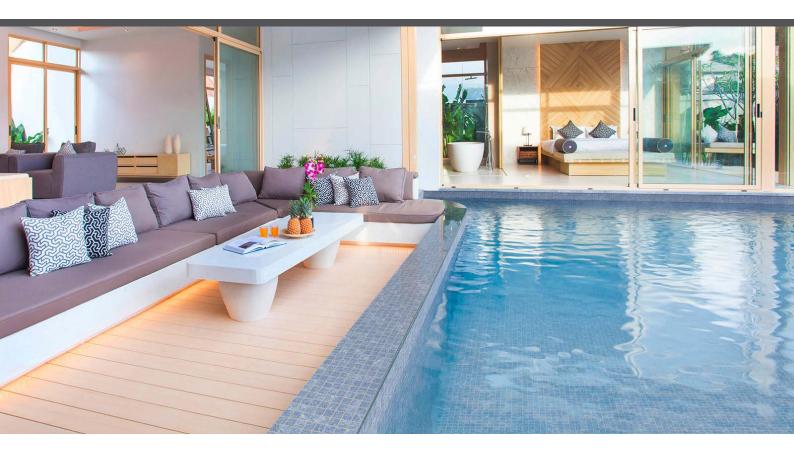

## Lapis GEMMA

**Lapis** in the Gemma collection is a gloss mosaic in blue tones specially designed for cladding interiors, swimming pools, spas, saunas and wellness spaces. Inspired by Gemma Mengual.