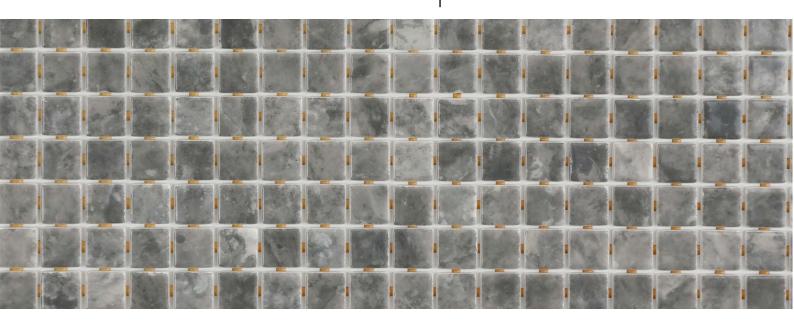

## Magnet

GEMMA

Magnet in the Gemma collection is a gloss mosaic in grey tones specially designed for cladding interiors, swimming pools, spas, saunas and wellness spaces. Inspired by Gemma Mengual.