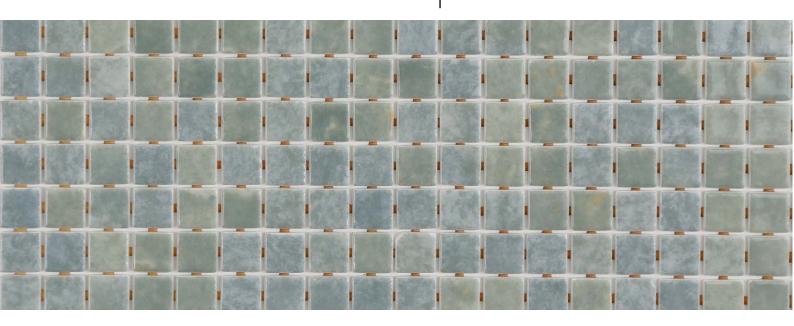

## **Peridot**

GEMMA

**Peridot** in the Gemma collection is a gloss mosaic in green tones specially designed for cladding interiors, swimming pools, spas, saunas and wellness spaces. Inspired by Gemma Mengual.