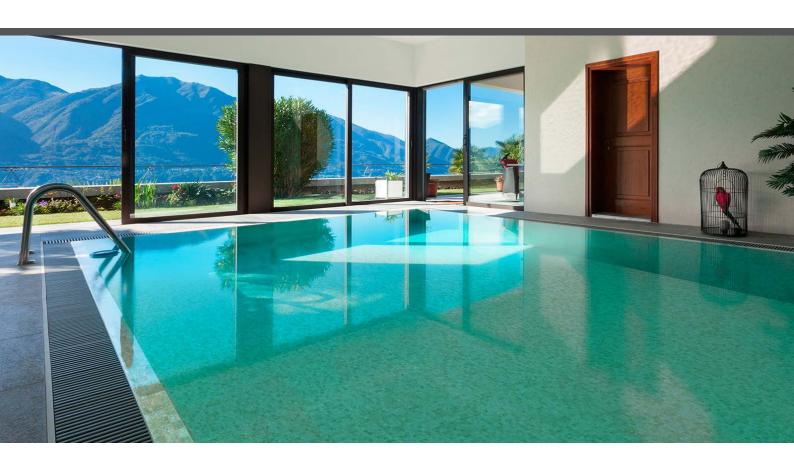

## **Peridot**

GEMMA

**Peridot** in the Gemma collection is a gloss mosaic in green tones specially designed for cladding interiors, swimming pools, spas, saunas and wellness spaces. Inspired by Gemma Mengual.