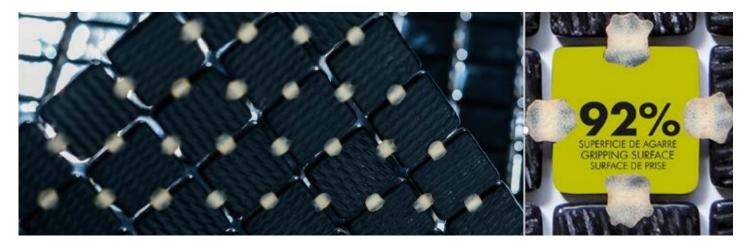

### **Jointpoint System**

Maximum grip surface. 92% Of the mosaic's surface is free for applying the adhesive. Durability guarantee.

Ease of installation. 25% Time saving compared with the paper-based panelling system.