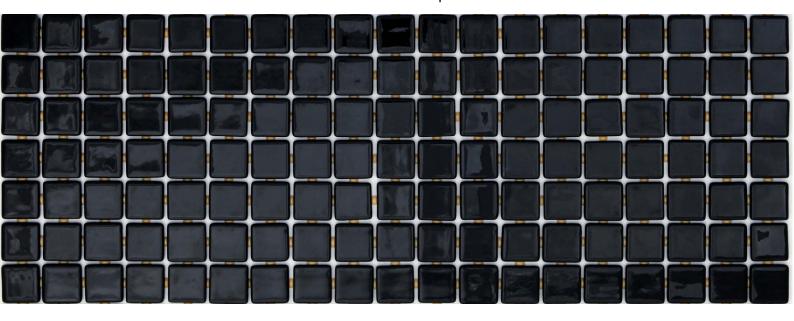

## ezarri Dreams are made of mosaics

**Dreams** 

2530-D

LISA

2530-D, from the Lisa collection, is a flat-colour mosaic specially designed for cladding interiors, swimming pools, spas, saunas and wellness spaces. Solid and striking colours.