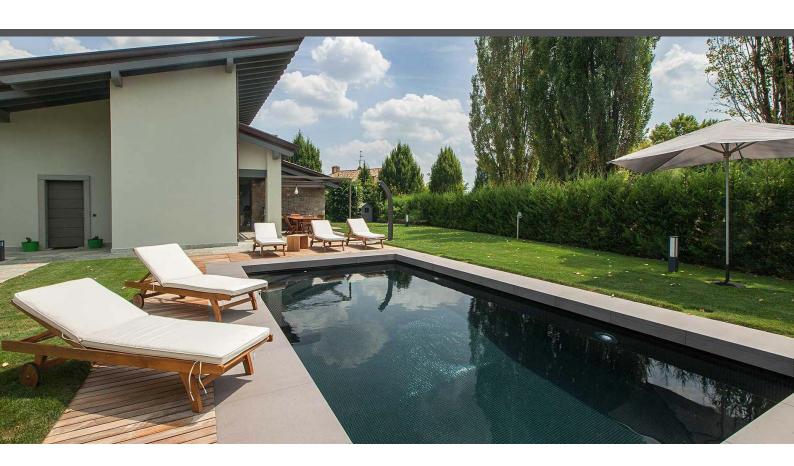

## ezarri Dreams are made of mosaics

**Dreams** 

2530-D

LISA

2530-D, from the Lisa collection, is a flat-colour mosaic specially designed for cladding interiors, swimming pools, spas, saunas and wellness spaces. Solid and striking colours.