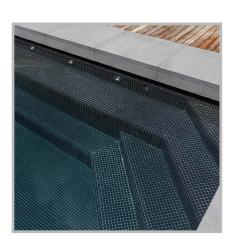

## ezarri Dreams are made of mosaics

**Dreams** 

2530-D

LISA

2530-D, from the Lisa collection, is a flat-colour mosaic specially designed for cladding interiors, swimming pools, spas, saunas and wellness spaces. Solid and striking colours.