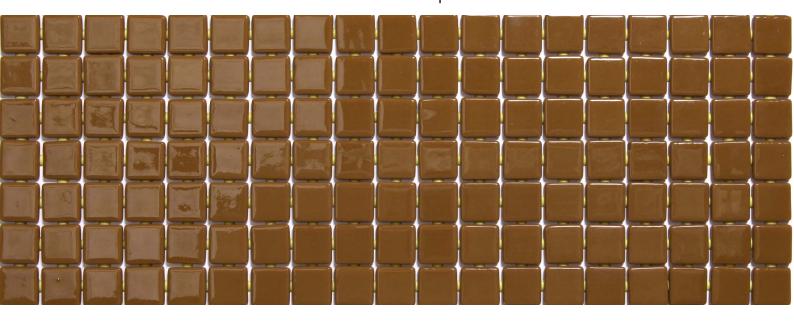

## **Available format & finish**

**2531-B**, from the Lisa collection, is a flat-colour mosaic specially designed for cladding interiors, swimming pools, spas, saunas and wellness spaces. Solid and striking colours.