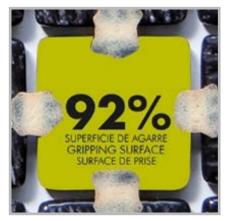

## **Jointpoint System**

Maximum grip surface 92% of the mosaic's surface is free for applying the adhesive. Durability guarantee.

Ease of installation. 25% time saving compared with the paper-based panelling system.