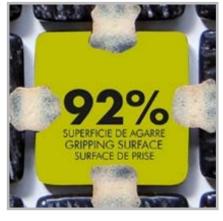

## **Jointpoint System**

Maximum grip surface 92% of the mosaic's surface is free for applying the adhesive. Durability guarantee.

Ease of installation. 25% time saving compared with the paper-based panelling system.