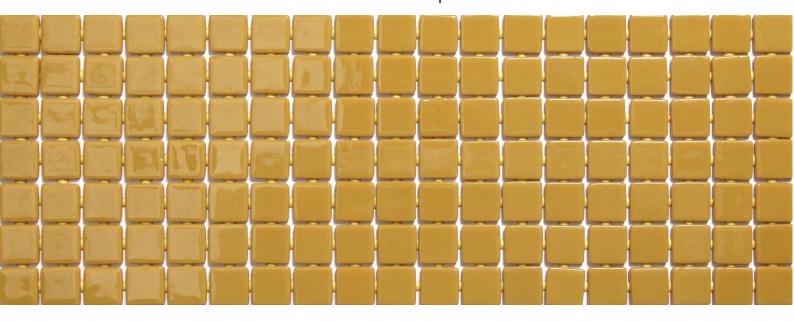

## **Available format & finish**

**2532-B**, from the Lisa collection, is a flat-colour mosaic specially designed for cladding interiors, swimming pools, spas, saunas and wellness spaces. Solid and striking colours.