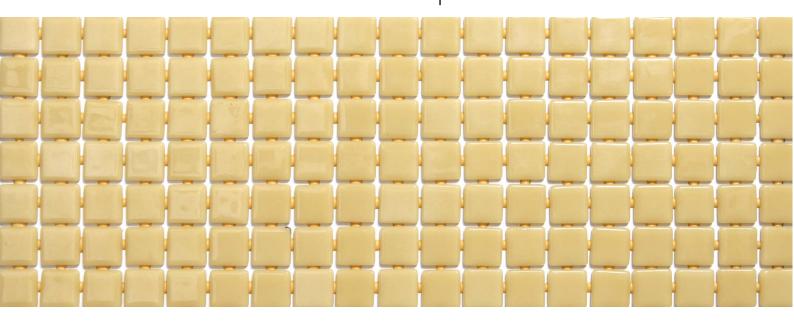

### 2533-A

LISA

### **Available format & finish**

**2533-A**, from the Lisa collection, is a flat-colour mosaic specially designed for cladding interiors, swimming pools, spas, saunas and wellness spaces. Solid and striking colours.