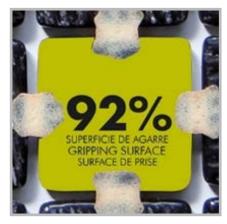

## **Jointpoint System**

Maximum grip surface 92% of the mosaic's surface is free for applying the adhesive. Durability guarantee.

Ease of installation. 25% time saving compared with the paper-based panelling system.