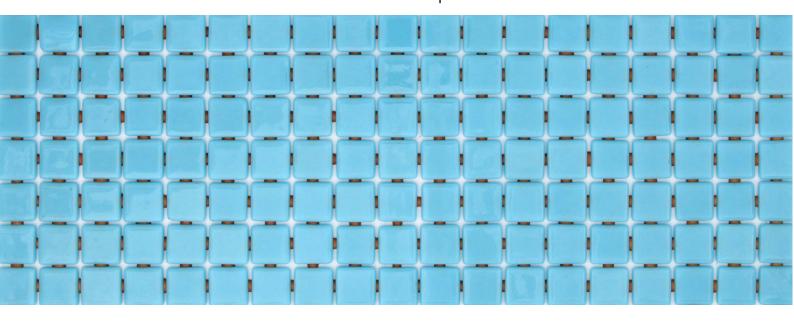

## **Available format & finish**

**2534-A**, from the Lisa collection, is a flat-colour mosaic specially designed for cladding interiors, swimming pools, spas, saunas and wellness spaces. Solid and striking colours.