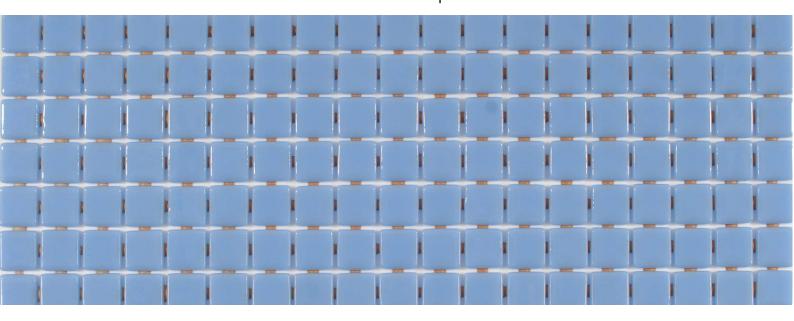

## **Available format & finish**

**2535-A**, from the Lisa collection, is a flat-colour mosaic specially designed for cladding interiors, swimming pools, spas, saunas and wellness spaces. Solid and striking colours.