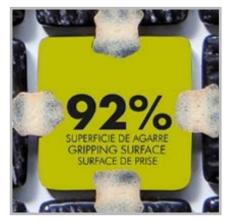

## **Jointpoint System**

Maximum grip surface 92% of the mosaic's surface is free for applying the adhesive. Durability guarantee.

Ease of installation. 25% time saving compared with the paper-based panelling system.