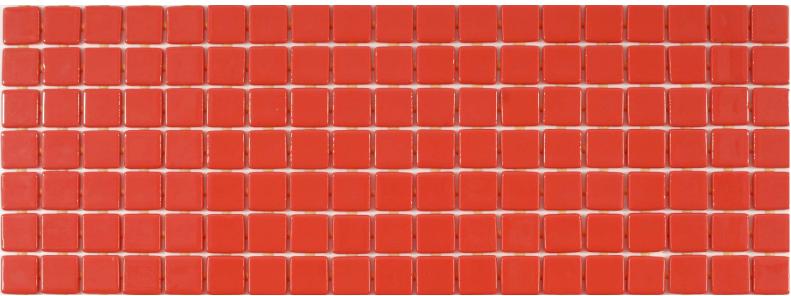

## **2537-E**, from the Lisa collection, is a flat-colour mosaic specially designed for cladding interiors, swimming pools, spas, saunas and wellness spaces. Solid and striking colours.