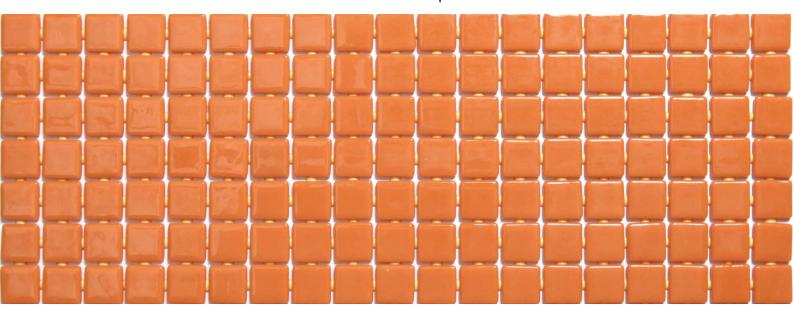

## **Available format & finish**

**2538-D**, from the Lisa collection, is a flat-colour mosaic specially designed for cladding interiors, swimming pools, spas, saunas and wellness spaces. Solid and striking colours.