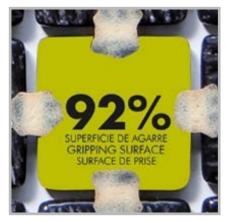

## **Jointpoint System**

Maximum grip surface 92% of the mosaic's surface is free for applying the adhesive. Durability guarantee.

Ease of installation. 25% time saving compared with the paper-based panelling system.