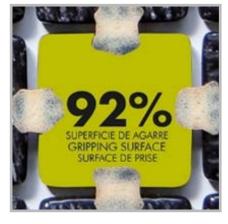

## **Jointpoint System**

Maximum grip surface 92% of the mosaic's surface is free for applying the adhesive. Durability guarantee.

Ease of installation. 25% time saving compared with the paper-based panelling system.