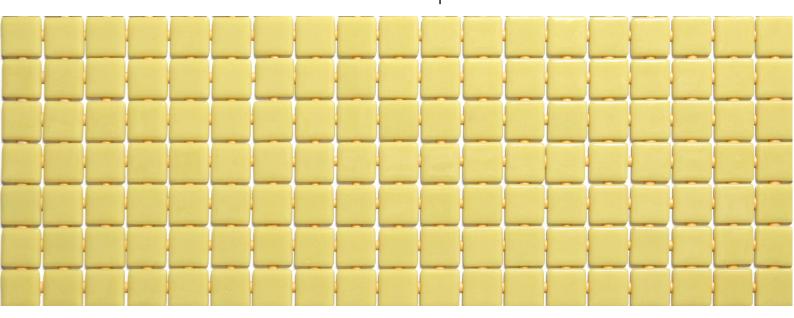

## **Available format & finish**

**2539-B**, from the Lisa collection, is a flat-colour mosaic specially designed for cladding interiors, swimming pools, spas, saunas and wellness spaces. Solid and striking colours.