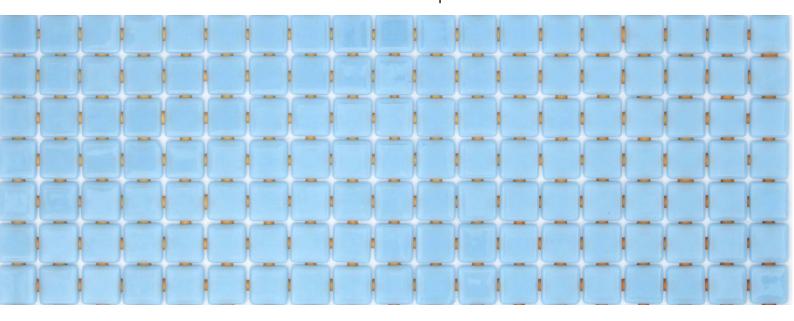

### 2541-A

LISA

### **Available format & finish**

**2541-A**, from the Lisa collection, is a flat-colour mosaic specially designed for cladding interiors, swimming pools, spas, saunas and wellness spaces. Solid and striking colours.