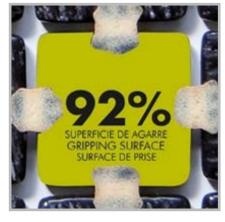

#### **Jointpoint System**

Maximum grip surface 92% of the mosaic's surface is free for applying the adhesive. Durability guarantee.

Ease of installation. 25% time saving compared with the paper-based panelling system.