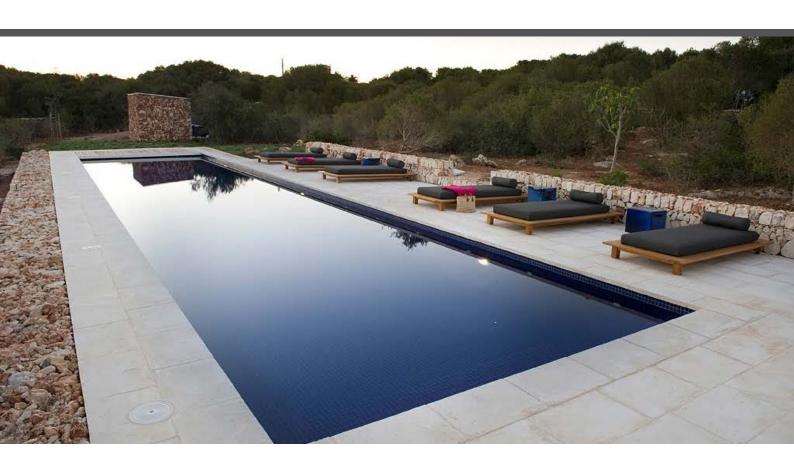

## ezarri Dreams are made of mosaics

**Dreams** 

2543-D

LISA

2543-D, from the Lisa collection, is a flat-colour mosaic specially designed for cladding interiors, swimming pools, spas, saunas and wellness spaces. Solid and striking colours.