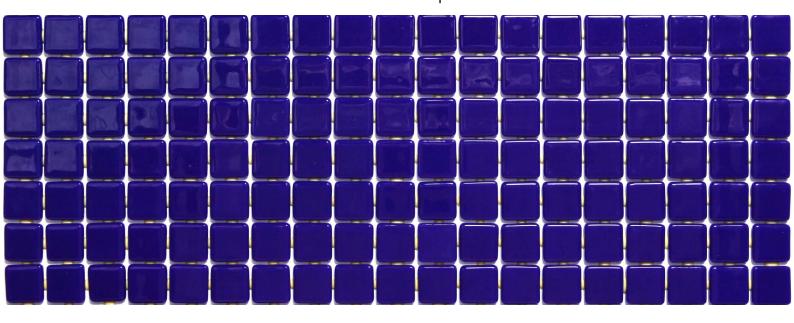

## ezarri Dreams are made of mosaics

**Dreams** 

2543-D

LISA

2543-D, from the Lisa collection, is a flat-colour mosaic specially designed for cladding interiors, swimming pools, spas, saunas and wellness spaces. Solid and striking colours.