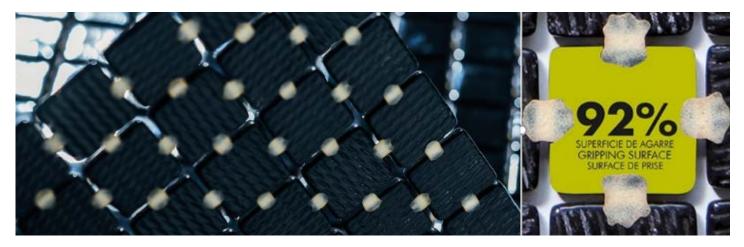

## **Jointpoint System**

Maximum grip surface. 92% Of the mosaic's surface is free for applying the adhesive. Durability guarantee.

Ease of installation. 25% Time saving compared with the paper-based panelling system.