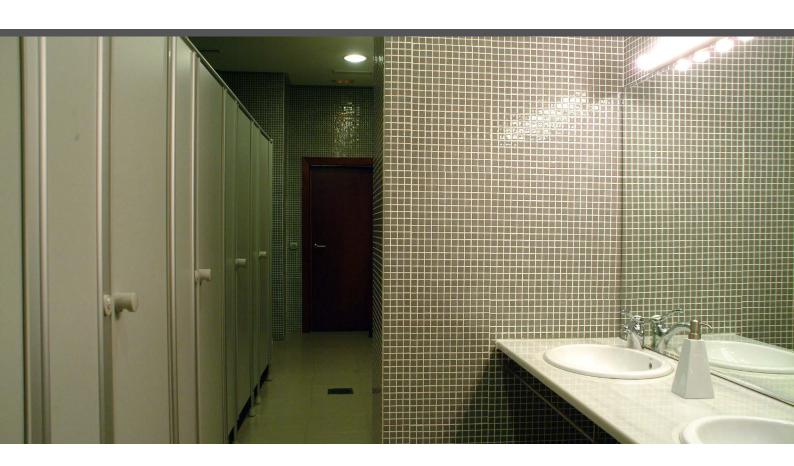

## 2544-A

LISA

2544-A, from the Lisa collection, is a flat-colour mosaic specially designed for cladding interiors, swimming pools, spas, saunas and wellness spaces. Solid and striking colours.