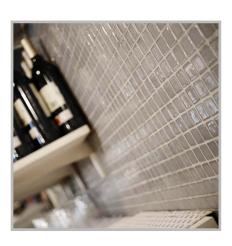

## 2544-A

LISA

2544-A, from the Lisa collection, is a flat-colour mosaic specially designed for cladding interiors, swimming pools, spas, saunas and wellness spaces. Solid and striking colours.