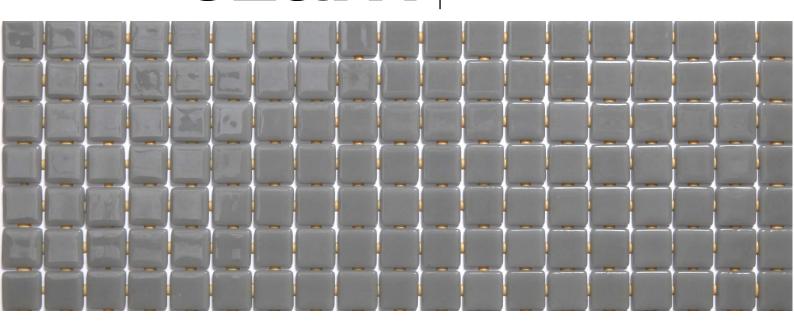

## 2544-A

LISA

2544-A, from the Lisa collection, is a flat-colour mosaic specially designed for cladding interiors, swimming pools, spas, saunas and wellness spaces. Solid and striking colours.