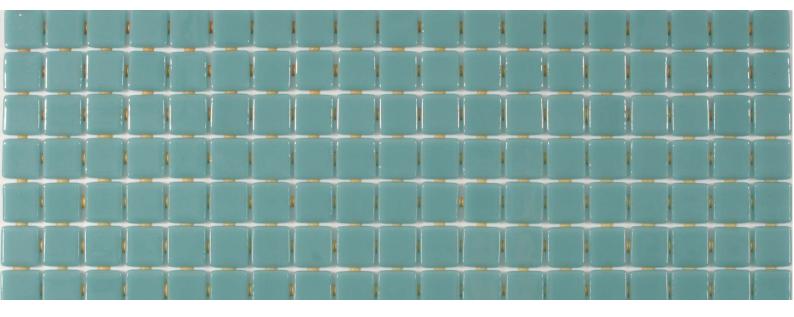

## 2547-A

LISA

2547-A, from the Lisa collection, is a flat-colour mosaic specially designed for cladding interiors, swimming pools, spas, saunas and wellness spaces. Solid and striking colours.