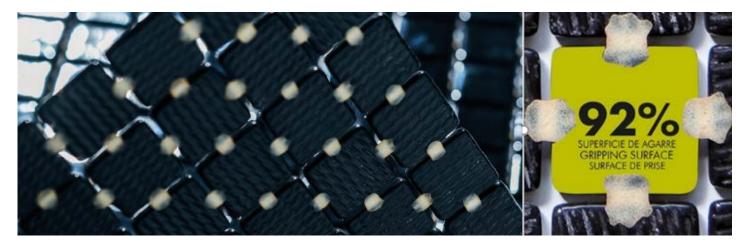

### **Jointpoint System**

Maximum grip surface. 92% Of the mosaic's surface is free for applying the adhesive. Durability guarantee.

Ease of installation. 25% Time saving compared with the paper-based panelling system.