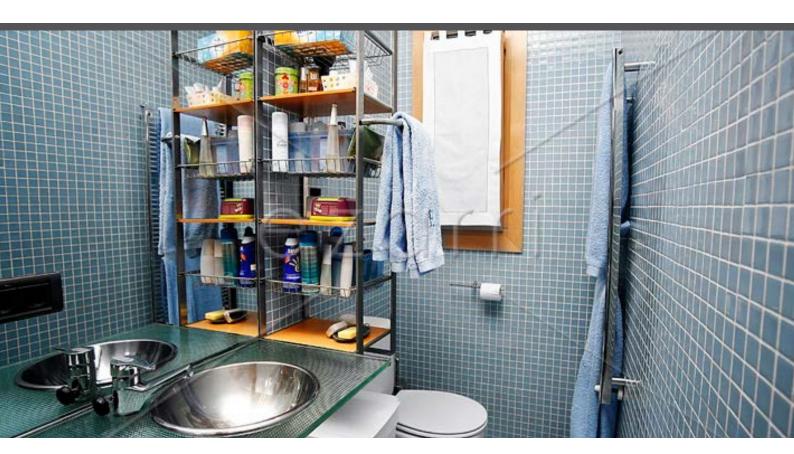

## 2547-A

LISA

2547-A, from the Lisa collection, is a flat-colour mosaic specially designed for cladding interiors, swimming pools, spas, saunas and wellness spaces. Solid and striking colours.