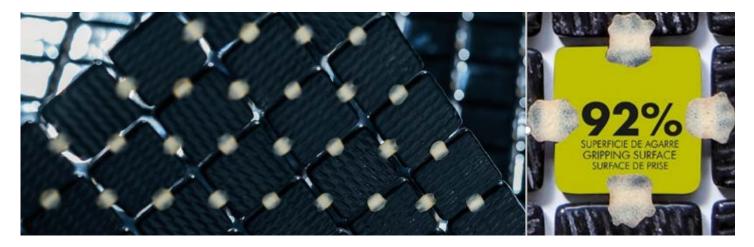

## **Jointpoint System**

Maximum grip surface. 92% Of the mosaic's surface is free for applying the adhesive. Durability guarantee.

Ease of installation. 25% Time saving compared with the paper-based panelling system.

Excellent finishes. Thanks to the ease of installation and visual control for tile placement.

Not affected by moisture. Does not expand or contract like mesh or paper-based panelling systems.

Exclusive jointpoint adhesive formula. Jointpoint provides the perfect combination of malleability and stiffness. It is flexible and easy to cut. Even the smallest area is uniform and controllable. Jointpoint has minimal