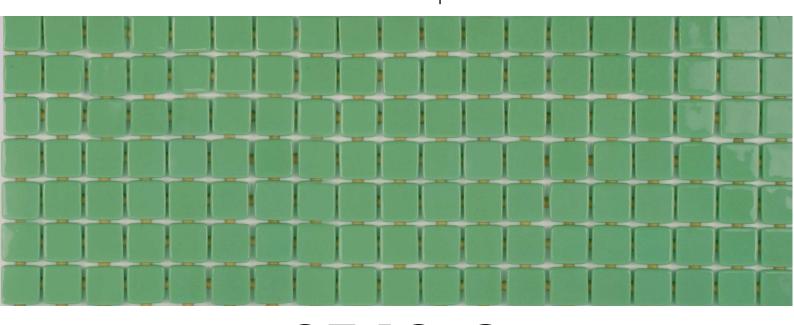

## ezarri Dreams are made of mosaics

**Dreams** 

2548-C

LISA

2548-C, from the Lisa collection, is a flat-colour mosaic specially designed for cladding interiors, swimming pools, spas, saunas and wellness spaces. Solid and striking colours.