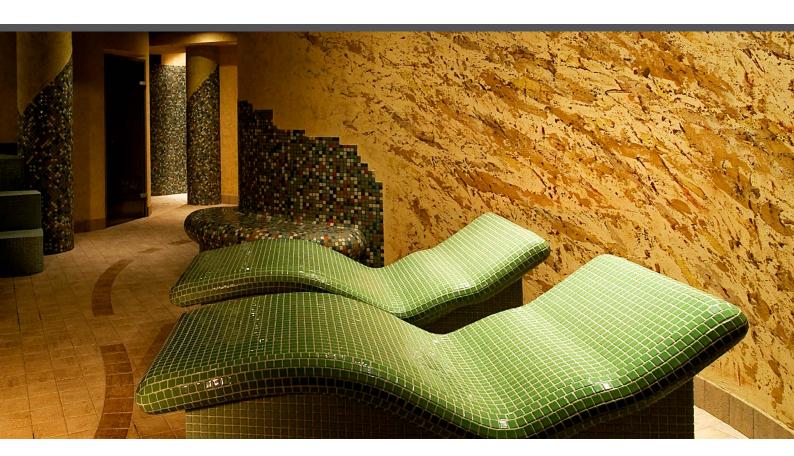

## ezarri Dreams are made of mosaics

**Dreams** 

2548-C

LISA

2548-C, from the Lisa collection, is a flat-colour mosaic specially designed for cladding interiors, swimming pools, spas, saunas and wellness spaces. Solid and striking colours.