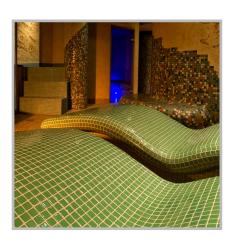

## ezarri Dreams are made of mosaics

**Dreams** 

2548-C

LISA

2548-C, from the Lisa collection, is a flat-colour mosaic specially designed for cladding interiors, swimming pools, spas, saunas and wellness spaces. Solid and striking colours.