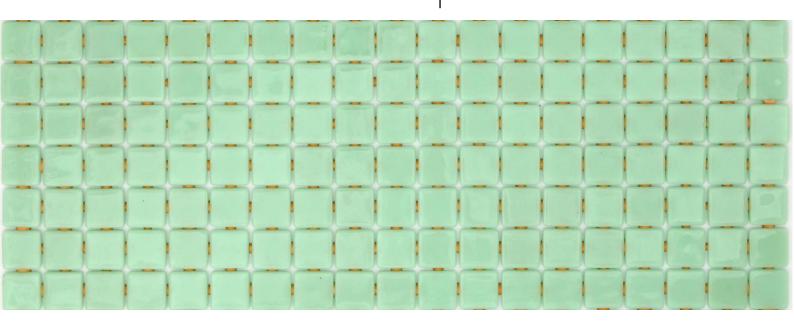

## 2549-A

LISA

**2549-A**, from the Lisa collection, is a flat-colour mosaic specially designed for cladding interiors, swimming pools, spas, saunas and wellness spaces. Solid and striking colours.