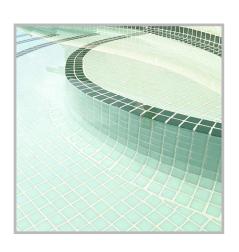

## 2549-A

LISA

**2549-A**, from the Lisa collection, is a flat-colour mosaic specially designed for cladding interiors, swimming pools, spas, saunas and wellness spaces. Solid and striking colours.