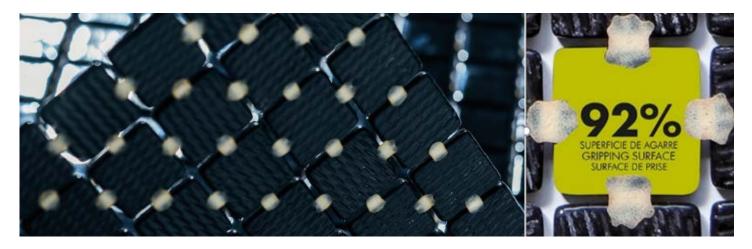

### **Jointpoint System**

Maximum grip surface. 92% Of the mosaic's surface is free for applying the adhesive. Durability guarantee.

Ease of installation. 25% Time saving compared with the paper-based panelling system.