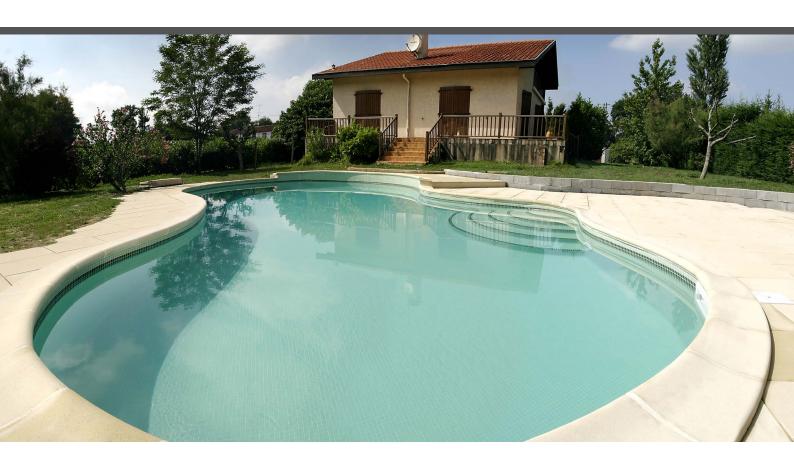

## 2549-A

LISA

**2549-A**, from the Lisa collection, is a flat-colour mosaic specially designed for cladding interiors, swimming pools, spas, saunas and wellness spaces. Solid and striking colours.