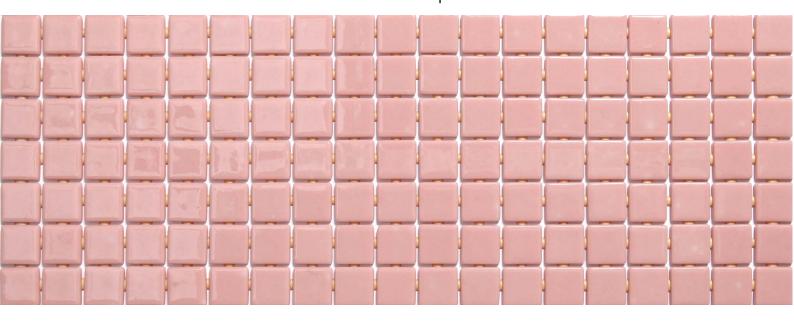

## **Available format & finish**

**2553-B**, from the Lisa collection, is a flat-colour mosaic specially designed for cladding interiors, swimming pools, spas, saunas and wellness spaces. Solid and striking colours.