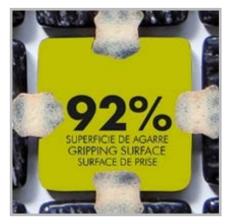

## **Jointpoint System**

Maximum grip surface 92% of the mosaic's surface is free for applying the adhesive. Durability guarantee.

Ease of installation. 25% time saving compared with the paper-based panelling system.