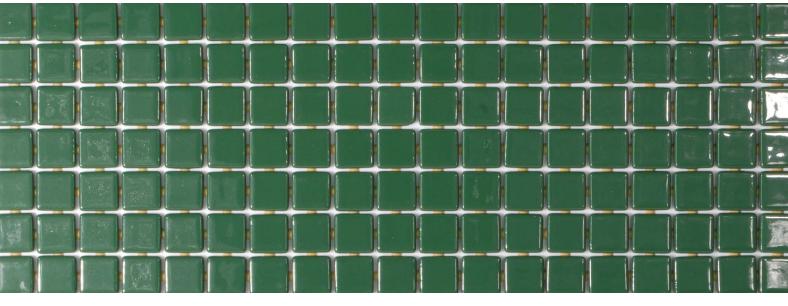

## ezarri

Dreams are made of mosaics

2555-C

LISA

## **Available format & finish**

**2555-C**, from the Lisa collection, is a flat-colour mosaic specially designed for cladding interiors, swimming pools, spas, saunas and wellness spaces. Solid and striking colours.