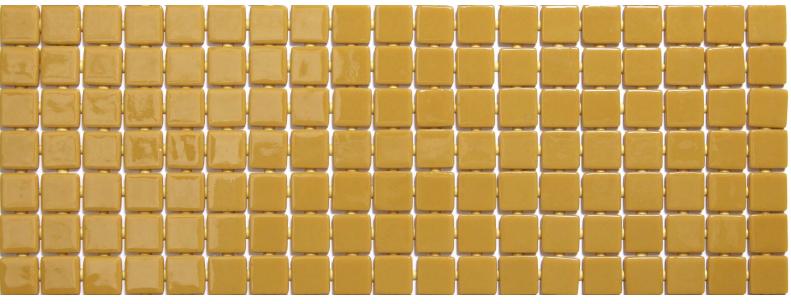

#### LISA

### **2558-B**, from the Lisa collection, is a flat-colour mosaic specially designed for cladding interiors, swimming pools, spas, saunas and wellness spaces. Solid and striking colours.