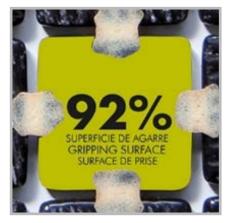

#### **Jointpoint System**

Maximum grip surface 92% of the mosaic's surface is free for applying the adhesive. Durability guarantee.

Ease of installation. 25% time saving compared with the paper-based panelling system.