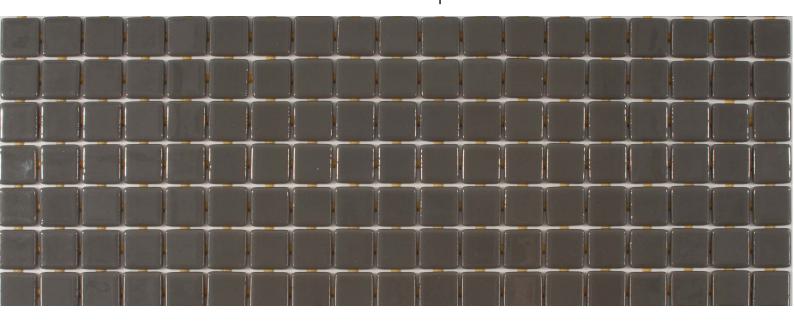

## Dreams are made of mosaics

2559-B

LISA

## **Available format & finish**

**2559-B**, from the Lisa collection, is a flat-colour mosaic specially designed for cladding interiors, swimming pools, spas, saunas and wellness spaces. Solid and striking colours.