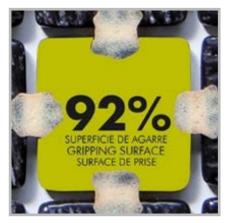

## **Jointpoint System**

Maximum grip surface 92% of the mosaic's surface is free for applying the adhesive. Durability guarantee.

Ease of installation. 25% time saving compared with the paper-based panelling system.