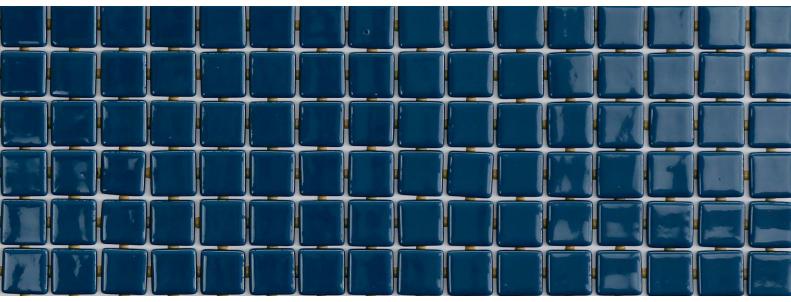

## **Available format & finish**

**2569-C**, from the Lisa collection, is a flat-colour mosaic specially designed for cladding interiors, swimming pools, spas, saunas and wellness spaces. Solid and striking colours.