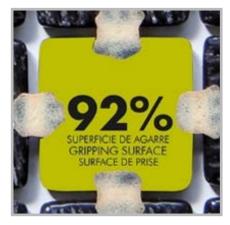

## **Jointpoint System**

Maximum grip surface 92% of the mosaic's surface is free for applying the adhesive. Durability guarantee.

Ease of installation. 25% time saving compared with the paper-based panelling system.