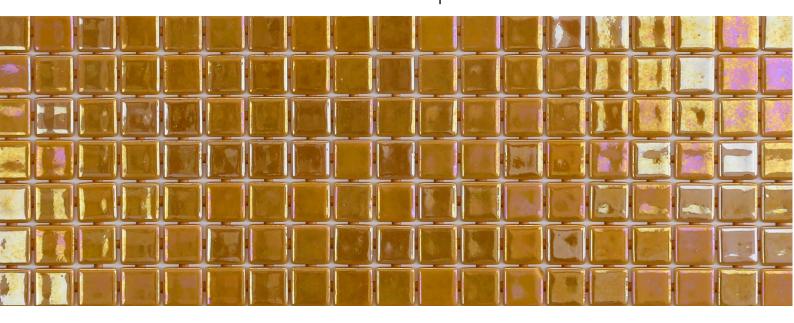

## **Aurum**

METALLICA

**Aurum**, from the metal collection, is a metallic-effect mosaic specially designed for cladding interiors, swimming pools, spas, saunas and wellness spaces. A feast for the eyes.