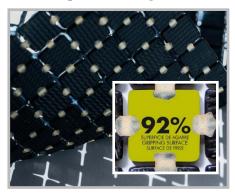

## **Jointpoint System**

**MAXIMUM GRIP SURFACE** 92% of the mosaic's surface is free for applying the adhesive. Durability guarantee.

**EASE OF INSTALLATION.** 25% TIME SAVING compared with the paper-based panelling system.