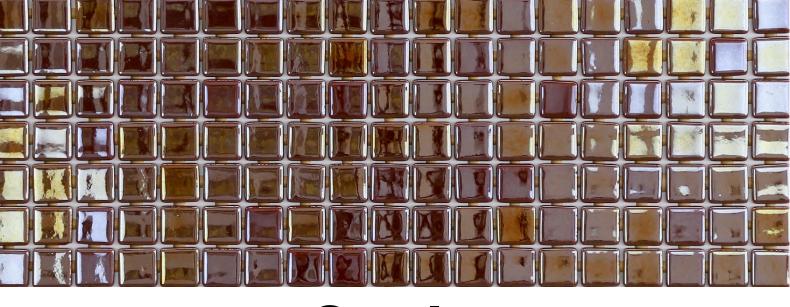

## **EZATTI** Dreams are made of mosaics

**Opalo** METALLICA

## Available format & finish

**25**mm Standard **Opalo**, from the metal collection, is a metallic-effect mosaic specially designed for cladding interiors, swimming pools, spas, saunas and wellness spaces. A feast for the eyes.