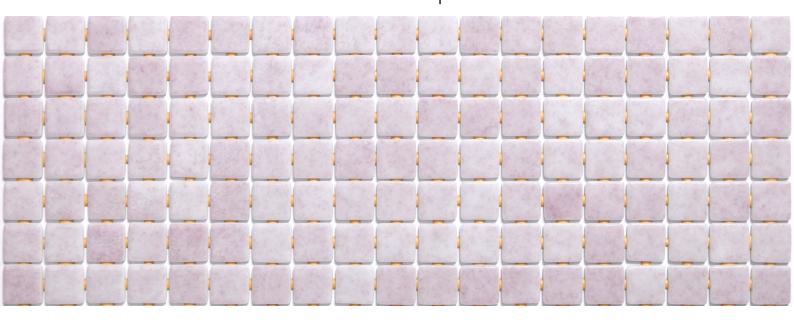

## **Dreams**

2524-B

NIEBLA

## **Available format & finish**

**2524-B,** from the Niebla collection, is a mosaic in hazy colours specially designed for cladding interiors, swimming pools, spas, saunas and wellness spaces.