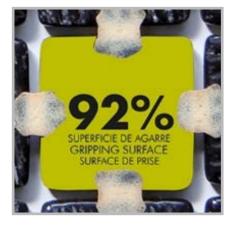

## **Jointpoint System**

Maximum grip surface 92% of the mosaic's surface is free for applying the adhesive. Durability guarantee.

Ease of installation. 25% time saving compared with the paper-based panelling system.