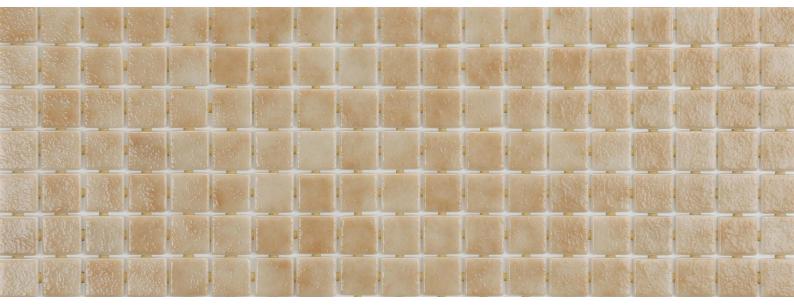

## 2597-В NIEBLA

**2597-B,** from the Niebla collection, is a mosaic in hazy colours specially designed for cladding interiors, swimming pools, spas, saunas and wellness spaces.