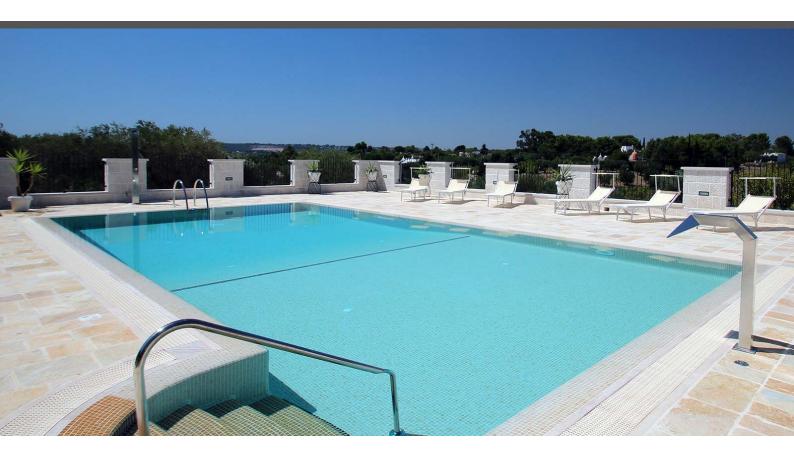

## 2597-В NIEBLA

**2597-B,** from the Niebla collection, is a mosaic in hazy colours specially designed for cladding interiors, swimming pools, spas, saunas and wellness spaces.