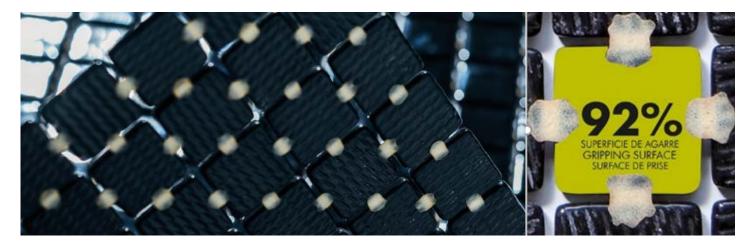

### **Jointpoint System**

Maximum grip surface. 92% Of the mosaic's surface is free for applying the adhesive. Durability guarantee.

Ease of installation. 25% Time saving compared with the paper-based panelling system.