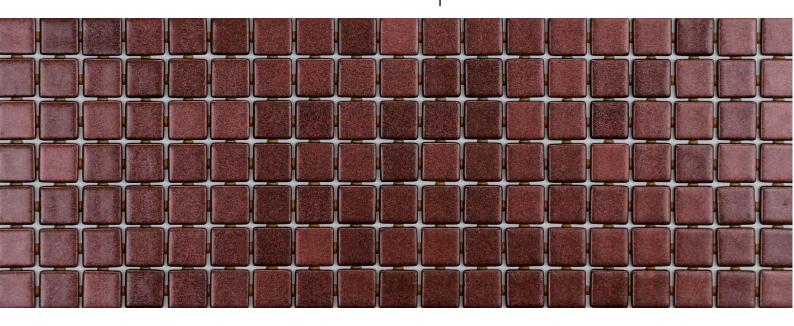

## Leo

SPACE

**Leo**, from the space collection, is a satin finish mosaic with a light sheen specially designed for cladding interiors, swimming pools, spas, saunas and wellness spaces. A choice which radiates energy.