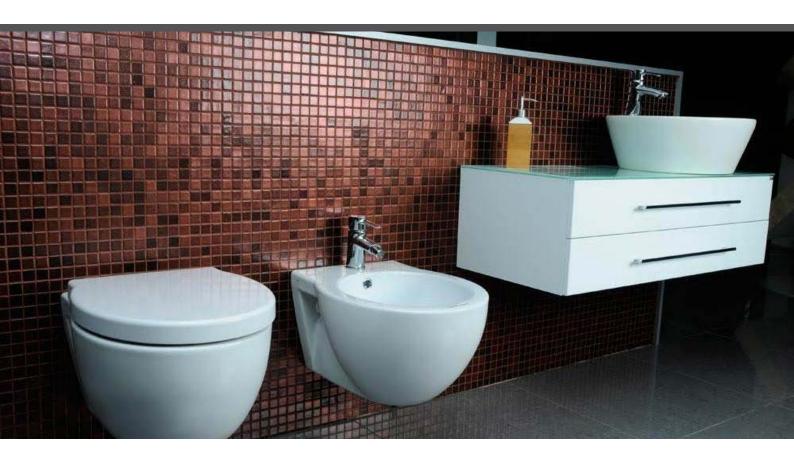

## Leo

SPACE

**Leo**, from the space collection, is a satin finish mosaic with a light sheen specially designed for cladding interiors, swimming pools, spas, saunas and wellness spaces. A choice which radiates energy.